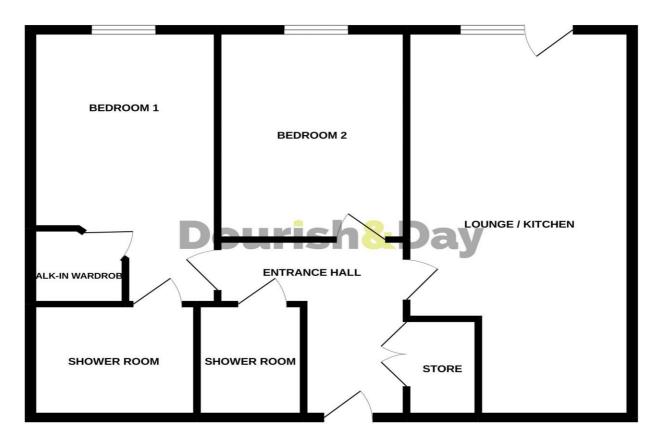

# **Market Drayton**

Joules Court Stafford Street Market Drayton Shropshire

McCarthy & Stone are bringing to Market Drayton Joules Place, a superb development of 1 & 2 bedroom retirement apartments for the over 60's. Centrally located in the historic market town of Market Drayton which offers a range of local amenities and community activities, and which is famously the home of the 'Gingerbread' and the local Joules brewery. The development offers high specification living split over three floors with lift access, communal lounge and garden. Internally the apartments consist of an entrance hallway, spacious walk in storage cupboard, good sized living/dining room with French doors and a glass Juliet balcony, contemporary fitted kitchen with built in appliances, two bedrooms, one with walk in wardrobe and a large and superb wet room.

## **GROUND FLOOR**

IMPORTANT NOTICE Dourish & Day for themselves and for the vendor or lessors of this property whose agents they are given notice that: (i) the particulars are set out as a general outline only for the guidance of intending purchasers or lessees, and do not constitute, nor constitute part of, an offer of contract, (ii), all descriptions, dimensions, references to condition and necessary permissions for use and occupation, and other details are given in good faith and are believed to be correct but any intending purchasers or tenants should not rely on them as statement or representation of fact but must satisfy themselves by inspection or otherwise as to the correctness of each of them, (iii) no person in the employment of Dourish & Day has any authority to make or give any representation or warranty whatever in relation to this property.