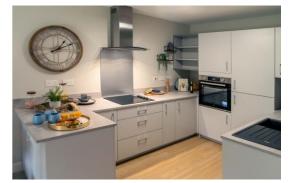

#### **Kitchen**

Fitted kitchen with range of integrated appliances Stainless steel cooker hood and glass (pewter) splashbacks Anthracite sink Lever mixer taps