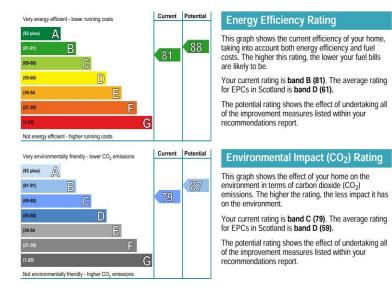

Additional features include gas central heating, double glazing, soffits lighting for added security and comfort. The council tax band is G. Scottish Letting Agent