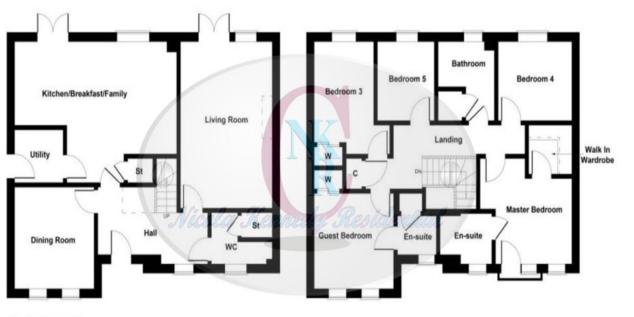

With five bedrooms, two of which come with fitted wardrobes and ensuite shower rooms, this property offers plenty of space for a growing family. The stylish four-piece family bathroom is equipped with a mains thermostatic shower and vanity mirrored units. The cloakroom WC and utility room with a side door to the garden area add convenience to daily living.

Don't miss the opportunity to view this fantastic property on Thomas Tunnock Grove. Contact us now to arrange a viewing.

Landlord Registration Number: 853428/380/25051

**GROUND FLOOR** 

FIRST FLOOR

34 Bellshill Road, Uddingston South Lanarkshire, G71 7LZ www.nicolakennedyresidential.co.uk letting@nicolakennedyresidential.co.uk Tel. 01698 811131 Agents Note: Whilst every care has been taken to prepare these sales particulars, they are for guidance purposes only. All measurements are approximate and for general guidance purposes only and whilst every care has been taken to ensure their accuracy, they should not be relied upon and potential buyers are advised to recheck the measurements.