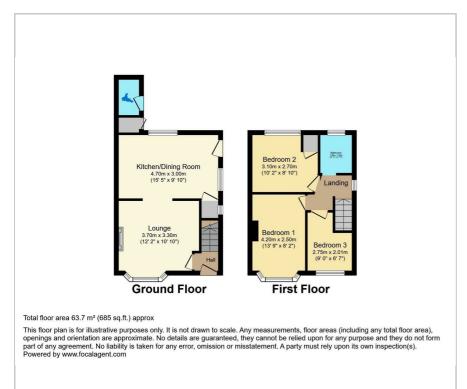

unning Three Bedroom End of Terrace Family Home Offered with No Upward Chain. The property has the benefits of double glazing and gas central heating (as specified). The property is situated in the Holbrooks area of the city and within The President Kennedy School Catchment. The accommodation comprises of an entrance hall, lounge, and refitted kitchen diner. To the first floor there are three bedrooms and refitted family bathroom. Externally there are gardens to the front and rear.

- Stunning Three Bedroom House
- No Upward Chain
- Lounge and Refitted Kitchen Diner
- **Refitted Family Bathroom**

### Viewing

Please contact our Evans Estates Office on 02476333363 if you wish to arrange a viewing appointment for this property or require further information.









# Floor Plan Area Map



# Keresley Ventry Building Society Arena HOLBROOKS KERESLEY HEATH HOLBROOKS Map data ©2024

## **Energy Efficiency Graph**











These particulars, whilst believed to be accurate are set out as a general outline only for guidance and do not constitute any part of an offer or contract. Intending purchasers should not rely on them as statements of representation of fact, but must satisfy themselves by inspection or otherwise as to their accuracy. No person in this firms employment has the authority to make or give any representation or warranty in respect of the property.