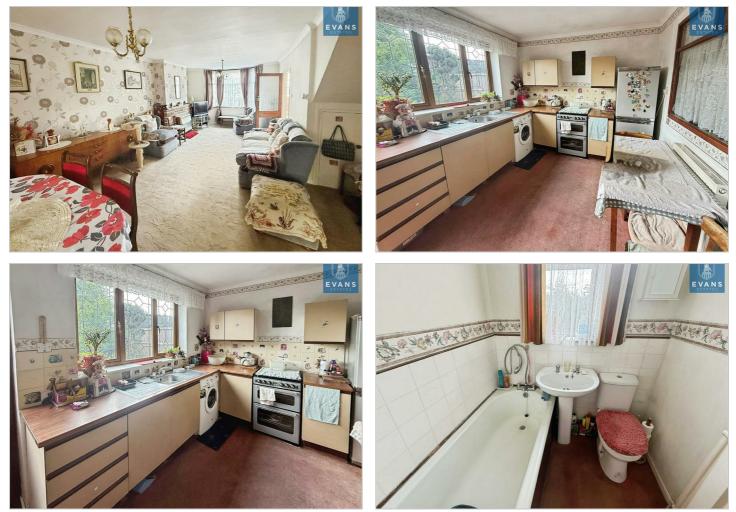

Upon entering, you are welcomed by an entrance hall that leads into a bright and airy through lounge diner, perfect for both relaxation and entertaining. The extended kitchen provides ample space for culinary pursuits and family gatherings. The first floor features two well-proportioned bedrooms, ideal for restful nights, along with a conveniently located bathroom.

The property benefits from double glazing and gas central heating, ensuring comfort throughout the seasons. Externally, you will find gardens to both the front and rear, offering a pleasant outdoor space for gardening or enjoying the fresh air. Additionally, a garage at the rear provides valuable storage or parking options.