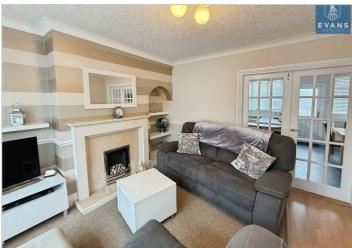

Upon entering, you are welcomed by a spacious entrance hall that leads to two inviting reception rooms. The lounge is a delightful space, ideal for relaxation or entertaining guests. The heart of the home is undoubtedly the refitted kitchen diner, which provides a modern and functional area for family meals and gatherings.