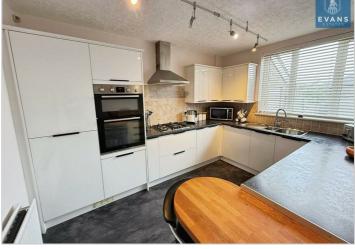

Upon entering, you are welcomed by a spacious entrance hall that leads to two inviting reception rooms. The lounge is a delightful space, ideal for relaxation or entertaining guests. The heart of the home is undoubtedly the refitted kitchen diner, which provides a modern and functional area for family meals and gatherings.