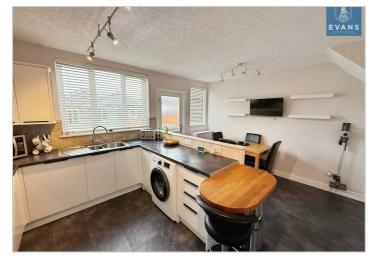

Upon entering, you are welcomed by a spacious entrance hall that leads to two inviting reception rooms. The lounge is a delightful space, ideal for relaxation or entertaining guests. The heart of the home is undoubtedly the refitted kitchen diner, which provides a modern and functional area for family meals and gatherings.