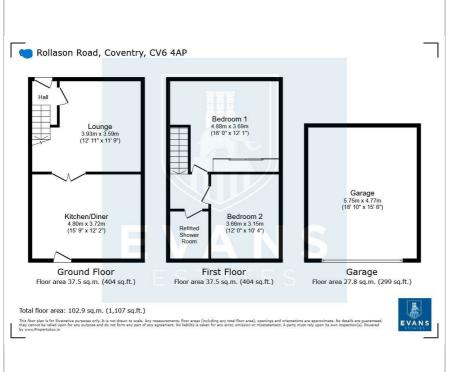

### **Floor Plan**

Upon entering, you are welcomed by a spacious entrance hall that leads to two inviting reception rooms. The lounge is a delightful space, ideal for relaxation or entertaining guests. The heart of the home is undoubtedly the refitted kitchen diner, which provides a modern and functional area for family meals and gatherings.

The first floor boasts two generously sized double bedrooms, each equipped with built-in wardrobes, ensuring ample storage space. A beautifully refitted shower room completes this level, offering a stylish and practical facility.

This property benefits from double glazing and gas central heating, ensuring warmth and energy efficiency throughout the year. Externally, you will find off-road parking for up to three vehicles, a rare find in urban settings. Additionally, there is rear access to a double garage, providing further convenience for storage or hobbies.