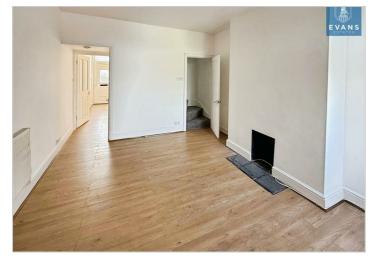

Upon entering, you are greeted by a spacious lounge that flows seamlessly into a separate dining room, providing ample space for relaxation and entertaining. The refitted kitchen is both practical and stylish, making meal preparation a pleasure. Additionally, the ground floor boasts a modern refitted bathroom, ensuring convenience for residents and guests