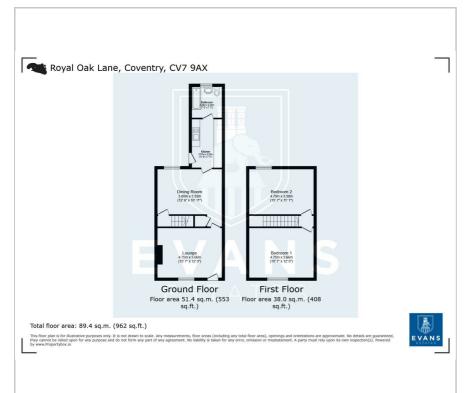

### Floor Plan

Upon entering, you are greeted by a spacious lounge that flows seamlessly into a separate dining room, providing ample space for relaxation and entertaining. The refitted kitchen is both practical and stylish, making meal preparation a pleasure. Additionally, the ground floor boasts a modern refitted bathroom, ensuring convenience for residents and guests

The first floor features two generously sized double bedrooms, perfect for accommodating family or guests, or even creating a home office space. Each room is filled with natural light, creating a warm and welcoming atmosphere.