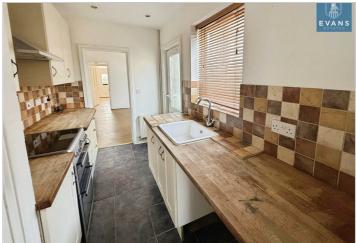

Upon entering, you are greeted by a spacious lounge that flows seamlessly into a separate dining room, providing ample space for relaxation and entertaining. The refitted kitchen is both practical and stylish, making meal preparation a pleasure. Additionally, the ground floor boasts a modern refitted bathroom, ensuring convenience for residents and guests