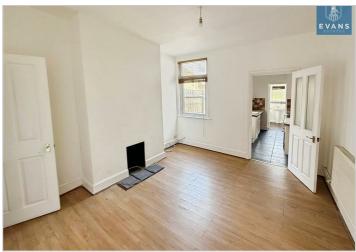

Upon entering, you are greeted by a spacious lounge that flows seamlessly into a separate dining room, providing ample space for relaxation and entertaining. The refitted kitchen is both practical and stylish, making meal preparation a pleasure. Additionally, the ground floor boasts a modern refitted bathroom, ensuring convenience for residents and guests