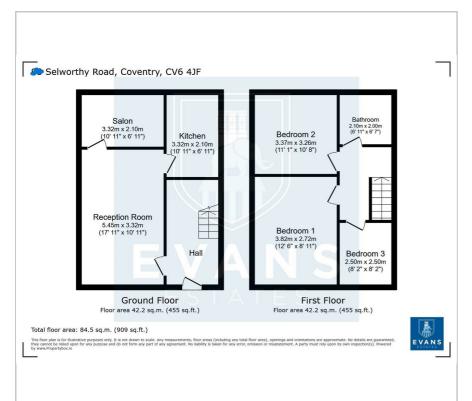

perties located in Scotland will be subject to applicable Scottish law.

The following deposits and non- refundable auctioneers fees apply:

- 5% deposit (subject to a minimum of £5,000)
- Buyers Fee of 4.8% of the purchase price (subject to a minimum of £6,000 inc. VAT).

The Buyers Fee does not contribute to the purchase price, however it will be taken into account when calculating the Stamp Duty Land Tax for the property because it forms part of the chargeable consideration for the property.

- End of Terrace House
- Lounge and Kicthen
- Salon
- Three Bedrooms
- Refitted Family Bathroom

## **Viewing**

**Please contact our Evans Estates Office on** 02476333363 if you wish to arrange a viewing appointment for this property or require further information.









# Floor Plan Area Map



# Coventry Building Society Arena HOLBROOKS HOLBROOKS AND PROPERTY PROPERT

### **Energy Efficiency Graph**











These particulars, whilst believed to be accurate are set out as a general outline only for guidance and do not constitute any part of an offer or contract. Intending purchasers should not rely on them as statements of representation of fact, but must satisfy themselves by inspection or otherwise as to their accuracy. No person in this firms employment has the authority to make or give any representation or warranty in respect of the property.