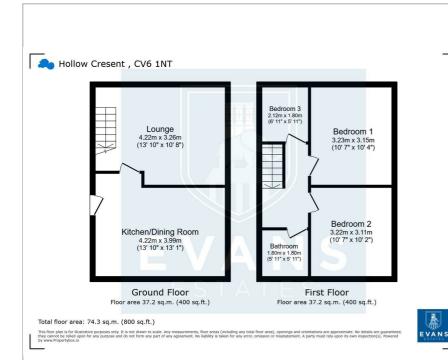

## **Floor Plan**

Upon entering, you will find a welcoming atmosphere, enhanced by the benefits of double glazing throughout. The ground floor features a well-refitted kitchen diner, perfect for family meals and entertaining guests, alongside a spacious lounge that provides a relaxing retreat.

As you ascend to the first floor, you will discover three generously sized bedrooms, each offering ample space for personalisation and comfort. The family bathroom is conveniently located to serve all bedrooms, ensuring practicality for family living.