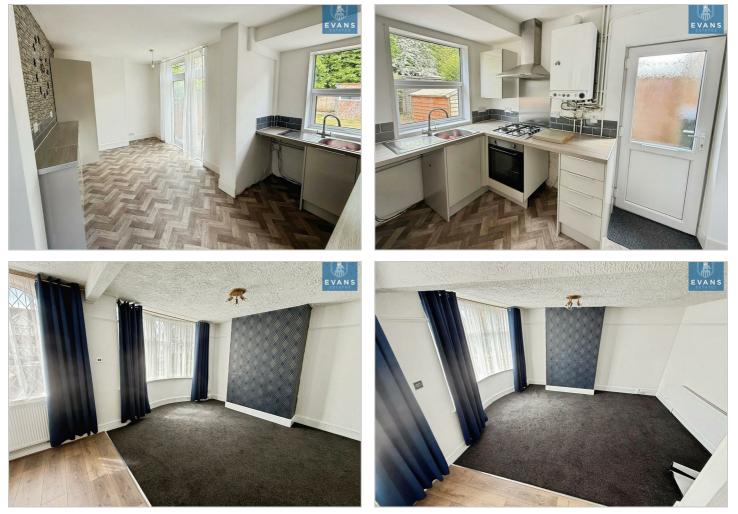

Upon entering, you will find a welcoming atmosphere, enhanced by the benefits of double glazing throughout. The ground floor features a well-refitted kitchen diner, perfect for family meals and entertaining guests, alongside a spacious lounge that provides a relaxing retreat.