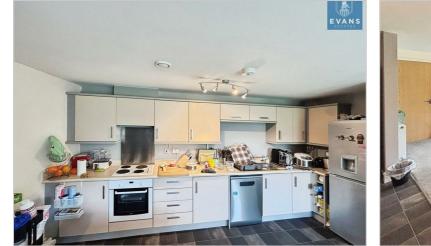

The flat comprises of one spacious, open-plan reception room with large windows allowing plenty of natural light to flood in, creating a bright and refreshing living space. The property also includes a well-sized kitchen, perfect for those who enjoy cooking and entertaining.