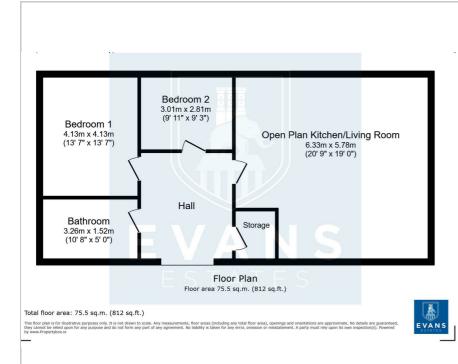

### **Floor Plan**

The flat comprises of one spacious, open-plan reception room with large windows allowing plenty of natural light to flood in, creating a bright and refreshing living space. The property also includes a well-sized kitchen, perfect for those who enjoy cooking and entertaining.

The accommodation is completed by two comfortable bedrooms and a bathroom, all decorated to a neutral palette, allowing the new owners the freedom to put their own stamp on it.

This property is in council tax band B and holds an EPC rating of C, which indicates a moderate level of energy efficiency.