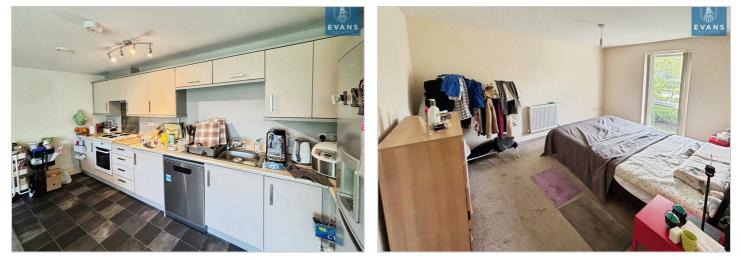

The flat comprises of one spacious, open-plan reception room with large windows allowing plenty of natural light to flood in, creating a bright and refreshing living space. The property also includes a well-sized kitchen, perfect for those who enjoy cooking and entertaining.

The accommodation is completed by two comfortable bedrooms and a bathroom, all decorated to a neutral palette, allowing the new owners the freedom to put their own stamp on it.

This property is in council tax band B and holds an EPC rating of C, which indicates a moderate level of energy efficiency.