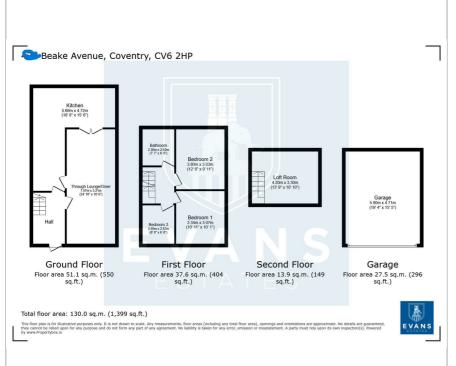

.

The first floor boasts three well-proportioned bedrooms, ideal for families or those needing extra space for guests or a home office. The family bathroom is conveniently located, ensuring comfort and practicality for everyday living.

For those in need of additional storage or potential for further development, the second floor features stairs leading to a boarded loft space, offering a blank canvas for your imagination.

Externally, the property benefits from gardens to both the front and rear, providing a

- No Upward Chain
- Three Bedrooms
- Boarded Loft Space
- Rear Access to a Double Garage

2 (

D

### Viewing

Please contact our Evans Estates Office on 02476333363 if you wish to arrange a viewing appointment for this property or require further information.

#### **Floor Plan**



#### Area Map



## **Energy Efficiency Graph**





These particulars, whilst believed to be accurate are set out as a general outline only for guidance and do not constitute any part of an offer or contract. Intending purchasers should not rely on them as statements of representation of fact, but must satisfy themselves by inspection or otherwise as to their accuracy. No person in this firms employment has the authority to make or give any representation or warranty in respect of the property.

#### 47 Headington Avenue, Coventry, West Midlands, CV6 2GX Tel: 02476333363 Email: info@evans-estates.co.uk https://www.evans-estates.co.uk