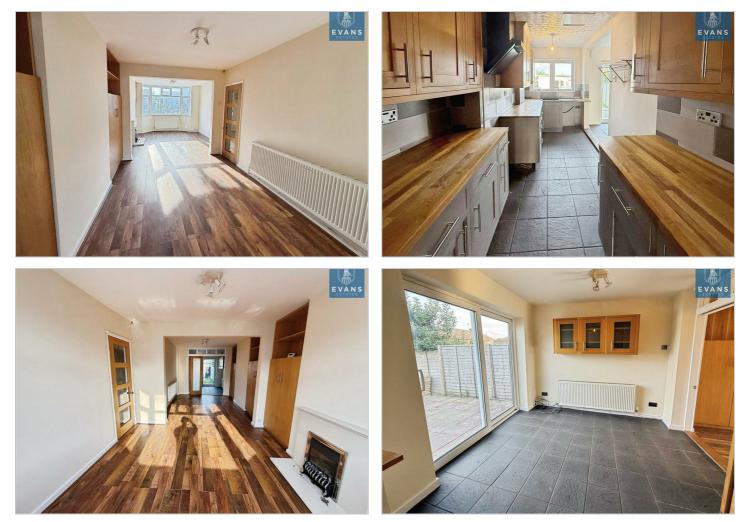

Upon entering, you are welcomed by a spacious entrance hall that leads to a generous through lounge diner, perfect for both relaxation and entertaining. The extended kitchen diner is a wonderful feature, providing ample space for culinary creations and family gatherings.

The first floor boasts three well-proportioned bedrooms, ideal for families or those needing extra space for guests or a home office. The family bathroom is conveniently located, ensuring comfort and practicality for everyday living.