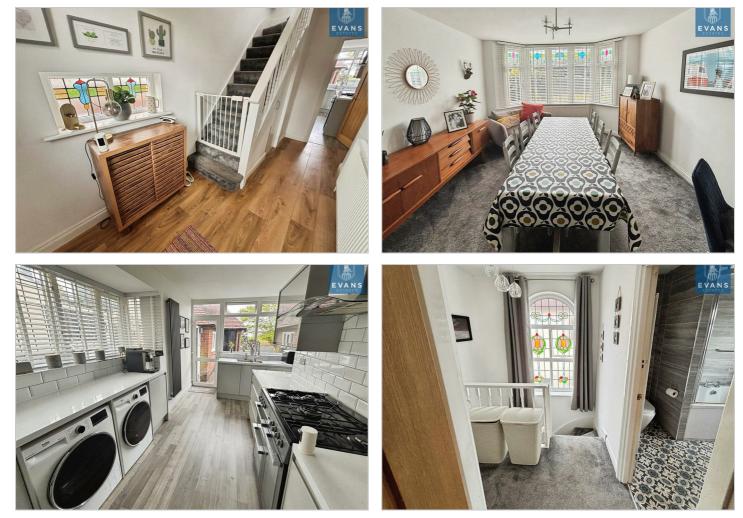

Upon entering, you are greeted by a welcoming entrance hall that leads to two wellproportioned reception areas, perfect for both relaxation and entertaining. The lounge provides a cosy space to unwind, while the dining area offers an ideal setting for family meals and gatherings. The heart of the home is undoubtedly the refitted kitchen, which boasts modern fixtures and ample storage, making it a joy for any home cook.

The first floor accommodates three generous bedrooms, each providing a peaceful retreat for rest and relaxation. The refitted family bathroom is tastefully designed, ensuring convenience for the whole family.