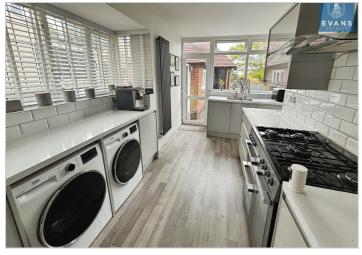

Upon entering, you are greeted by a welcoming entrance hall that leads to two well-proportioned reception areas, perfect for both relaxation and entertaining. The lounge provides a cosy space to unwind, while the dining area offers an ideal setting for family meals and gatherings. The heart of the home is undoubtedly the refitted kitchen, which boasts modern fixtures and ample storage, making it a joy for any home cook.