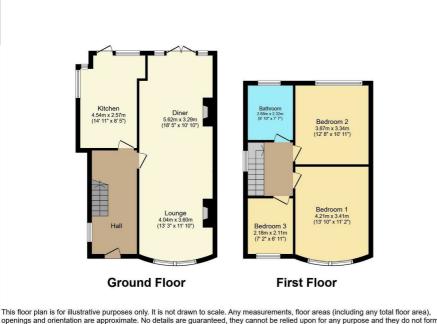

Upon entering, you are greeted by a welcoming entrance hall that leads to two well-proportioned reception areas, perfect for both relaxation and entertaining. The lounge provides a cosy space to unwind, while the dining area offers an ideal setting for family meals and gatherings. The heart of the home is undoubtedly the refitted kitchen, which boasts modern fixtures and ample storage, making it a joy for any home cook.

The first floor accommodates three generous bedrooms, each providing a peaceful retreat for rest and relaxation. The refitted family bathroom is tastefully designed, ensuring convenience for the whole family.

Externally, the property features well-maintained gardens to both the front and rear, enhancing the overall appeal. The extensive rear garden is a standout feature, offering plenty of space for outdoor activities, gardening, or simply enjoying the fresh air. Additionally, off-road parking and a garage provide practical solutions for your vehicle

#### Floor Plan **Area Map**

This floor plan is for illustrative purposes only. It is not drawn to scale. Any measurements, floor areas (including any total floor area), openings and orientation are approximate. No details are guaranteed, they cannot be relied upon for any purpose and they do not form part of any agreement. No liability is taken for any error, omission or misstatement. A party must rely upon its own inspection(s). Powered by www.focalagent.com