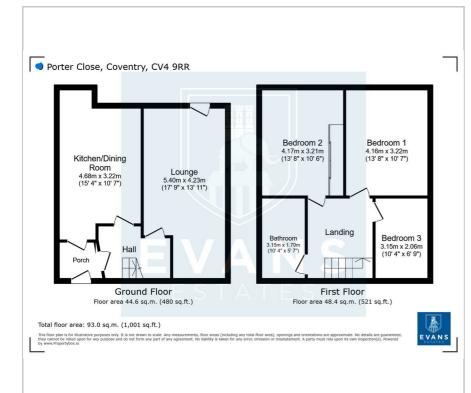

### **Floor Plan**

Upon entering, you are welcomed by a spacious entrance hall that leads to a bright and airy lounge, perfect for relaxation and family gatherings. The kitchen diner is a delightful space, ideal for enjoying meals with loved ones and entertaining guests. The property benefits from double glazing and gas central heating, ensuring warmth and comfort throughout the year.

On the first floor, you will find three well-proportioned bedrooms, providing ample space for family living or guest accommodation. The family bathroom is conveniently located, catering to the needs of the household.