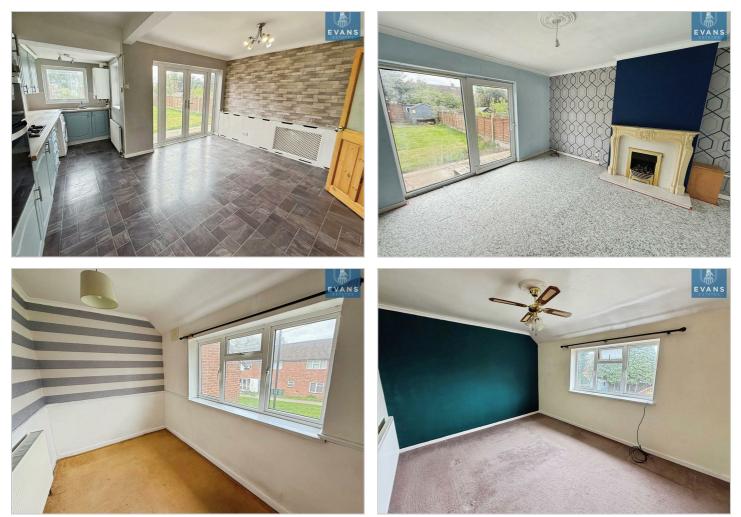

Upon entering, you are welcomed by a spacious entrance hall that leads to a bright and airy lounge, perfect for relaxation and family gatherings. The kitchen diner is a delightful space, ideal for enjoying meals with loved ones and entertaining guests. The property benefits from double glazing and gas central heating, ensuring warmth and comfort throughout the year.

On the first floor, you will find three well-proportioned bedrooms, providing ample space for family living or guest accommodation. The family bathroom is conveniently located, catering to the needs of the household.