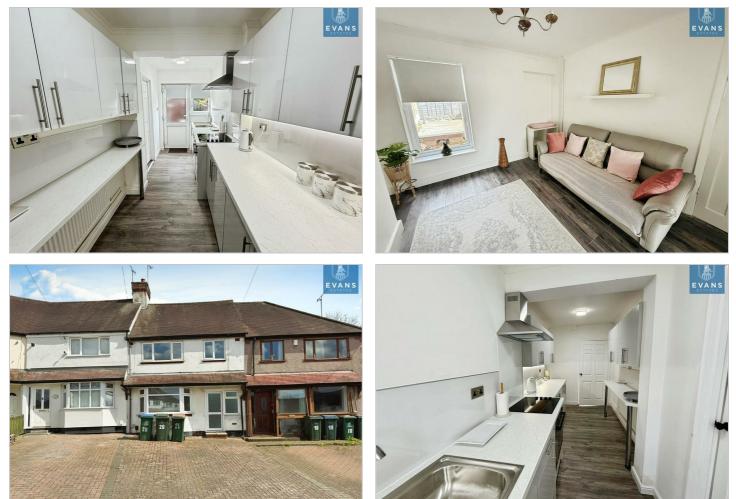

-----

Upon entering, you are welcomed by a spacious entrance hall that leads to two inviting reception rooms, perfect for both relaxation and entertaining. The lounge provides a warm and cosy atmosphere, while the dining room offers an ideal setting for family meals and gatherings. The refitted kitchen is both functional and stylish, catering to all your culinary needs, and is complemented by a convenient ground floor shower room.

As you ascend to the first floor, you will find three well-proportioned bedrooms, each offering ample space for rest and personalisation. The family bathroom is thoughtfully designed, ensuring comfort for all members of the household.