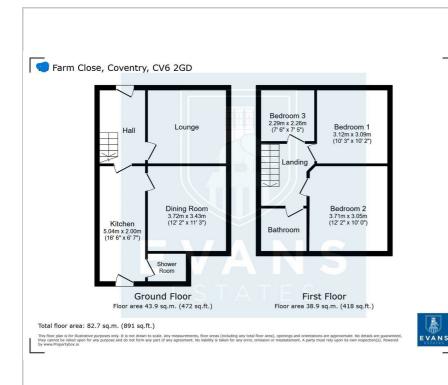

### **Floor Plan**

-----

Upon entering, you are welcomed by a spacious entrance hall that leads to two inviting reception rooms, perfect for both relaxation and entertaining. The lounge provides a warm and cosy atmosphere, while the dining room offers an ideal setting for family meals and gatherings. The refitted kitchen is both functional and stylish, catering to all your culinary needs, and is complemented by a convenient ground floor shower room.

As you ascend to the first floor, you will find three well-proportioned bedrooms, each offering ample space for rest and personalisation. The family bathroom is thoughtfully designed, ensuring comfort for all members of the household.