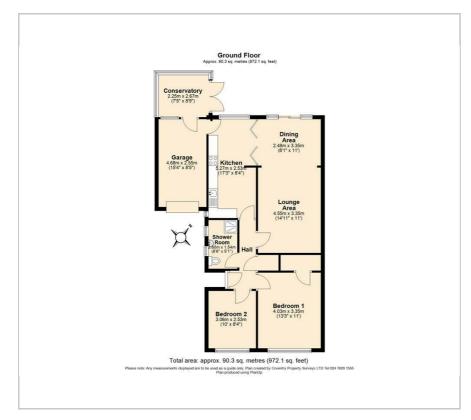

nveniently situated close to green spaces, schools, and both walking and cycling routes. This location is ideal for those who appreciate the tranquillity of nature whilst also benefitting from essential amenities within close proximity.

Furthermore, the property comes with a large driveway and a garage, providing ample parking space, a feature that is greatly valued by homeowners.

The property falls under Council Tax Band D and has an EPC rating of D, indicating a moderate level of energy efficiency.

Combined with its prime location and features, makes it an attractive option for a variety

## Viewing

**Please contact our Evans Estates Office on** 02476333363 if you wish to arrange a viewing appointment for this property or require further information.









## Floor Plan Area Map





## **Energy Efficiency Graph**











These particulars, whilst believed to be accurate are set out as a general outline only for guidance and do not constitute any part of an offer or contract. Intending purchasers should not rely on them as statements of representation of fact, but must satisfy themselves by inspection or otherwise as to their accuracy. No person in this firms employment has the authority to make or give any representation or warranty in respect of the property.