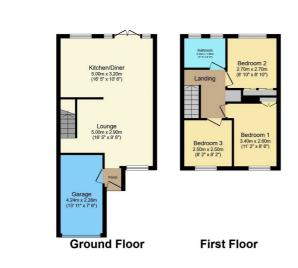

### **Floor Plan**

### **Area Map**

Total floor area 78.6 m² (846 sq.ft.) approx

This floor plan is for illustrative purposes only. It is not drawn to scale. Any measurements, floor areas (including any total floor area), openings and orientation are approximate. No details are guaranteed, they cannot be relied upon for any purpose and they do not form part of any agreement. No liability is taken for any error, omission or misstatement. A party must rely upon its own inspection(s). Powered by www.focalagent.com