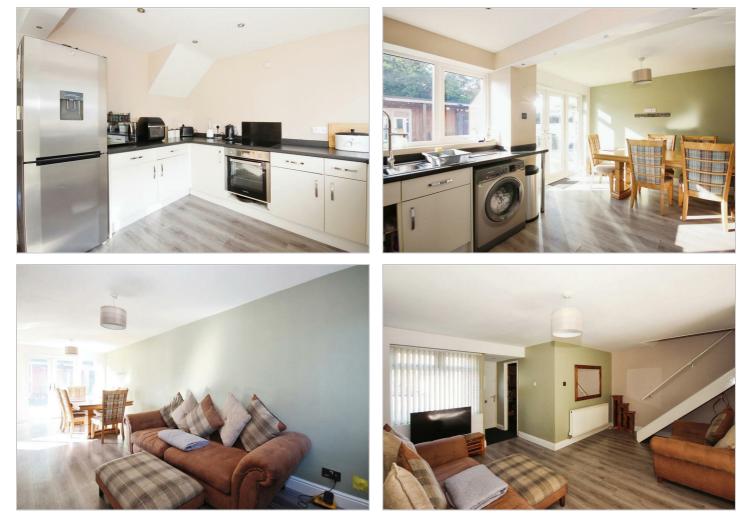

# Laurel Close , Coventry, CV2 2NH Asking price £230,000

Evans Estates are very proud to present this Three Bedroom Semi Detached Family Home Offered with No Upward Chain. The property has the benefits of double glazing and gas central heating (as specified). The accommodation comprises of an entrance hall, lounge, dining area and refitted kitchen. To the first floor there are three bedrooms and a family bathroom. Externally there are gardens to the front side and rear with a storage unit at the rear and off road parking to the front with direct access to a garage.