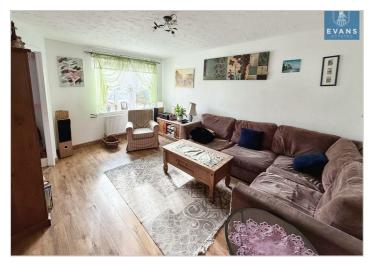

Upon entering, you are greeted by a welcoming entrance hall that leads to a convenient ground floor cloakroom. The ground floor features a versatile converted bedroom, which can serve as a guest room or a study, alongside a generous lounge perfect for relaxation and family gatherings. The heart of the home is undoubtedly the refitted kitchen diner, which provides an ideal space for culinary adventures and entertaining guests.