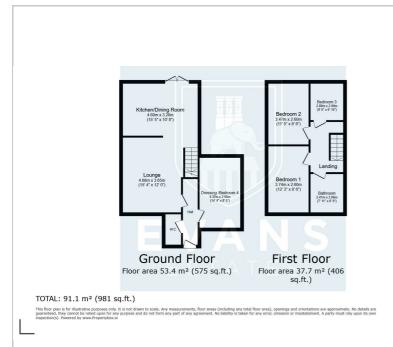

end to the first floor, you will find three well-proportioned bedrooms, each offering ample natural light and space for personalisation. The family bathroom is thoughtfully designed to cater to the needs of a busy household.

Externally, the property boasts charming gardens to both the front and rear, providing a delightful outdoor space for children to play or for hosting summer barbecues. Additionally, off-road parking at the front ensures convenience for you and your guests.

- No Upward Chain
- Lounge and Kitchen Diner
- Ground Floor Bedroom
- Ground Floor Cloakroom

Off Road Parking

### Viewing

Please contact our Evans Estates Office on 02476333363 if you wish to arrange a viewing appointment for this property or require further information.

#### **Floor Plan**

#### **Area Map**





## **Energy Efficiency Graph**



EVANS









These particulars, whilst believed to be accurate are set out as a general outline only for guidance and do not constitute any part of an offer or contract. Intending purchasers should not rely on them as statements of representation of fact, but must satisfy themselves by inspection or otherwise as to their accuracy. No person in this firms employment has the authority to make or give any representation or warranty in respect of the property.

#### 47 Headington Avenue, Coventry, West Midlands, CV6 2GX Tel: 02476333363 Email: info@evans-estates.co.uk https://www.evans-estates.co.uk