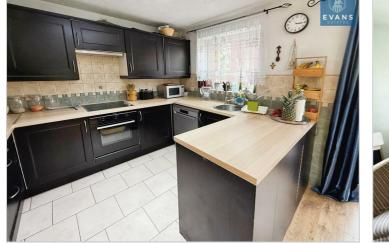

Upon entering, you are greeted by a welcoming entrance hall that leads to a convenient ground floor cloakroom. The ground floor features a versatile converted bedroom, which can serve as a guest room or a study, alongside a generous lounge perfect for relaxation and family gatherings. The heart of the home is undoubtedly the refitted kitchen diner, which provides an ideal space for culinary adventures and entertaining guests.