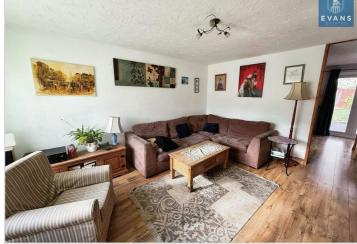

Upon entering, you are greeted by a welcoming entrance hall that leads to a convenient ground floor cloakroom. The ground floor features a versatile converted bedroom, which can serve as a guest room or a study, alongside a generous lounge perfect for relaxation and family gatherings. The heart of the home is undoubtedly the refitted kitchen diner, which provides an ideal space for culinary adventures and entertaining guests.