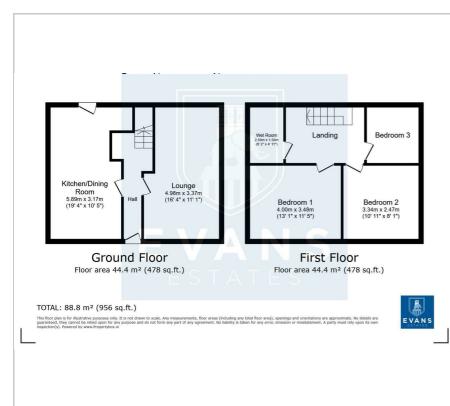

### **Floor Plan**

The first floor boasts three well-proportioned bedrooms, providing ample space for a growing family or guests. The wet room is a practical addition, designed for ease of use and convenience.

This home benefits from double glazing and gas central heating, ensuring warmth and comfort throughout the year. Externally, you will find gardens to both the front and rear, offering a lovely outdoor space for children to play or for gardening enthusiasts. Additionally, off-road parking at the front adds to the convenience of this property.