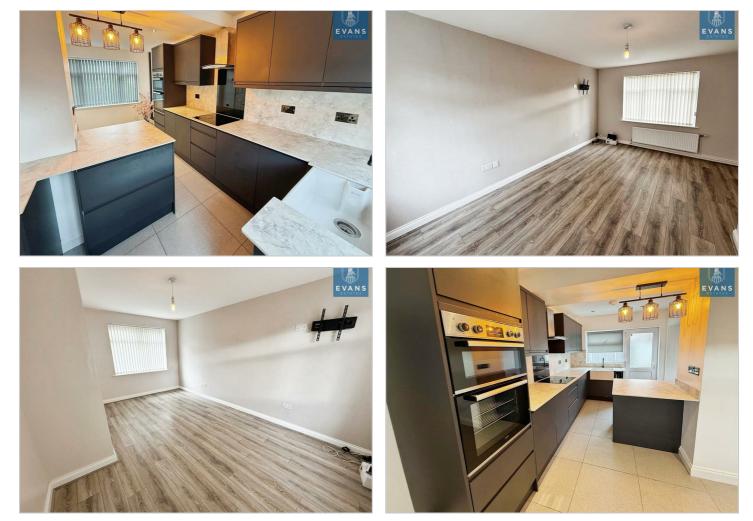

Upon entering, you are welcomed by a spacious entrance hall that leads to two inviting reception rooms, perfect for family gatherings or entertaining guests. The lounge provides a comfortable space to relax, while the refitted kitchen diner is both modern and functional, ideal for family meals and socialising.