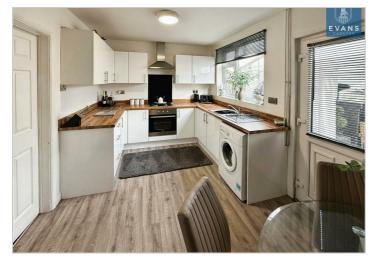

Upon entering, you are welcomed by a spacious entrance hall that leads to a bright and airy lounge, perfect for relaxation or entertaining guests. The heart of the home is undoubtedly the refitted kitchen diner, which offers a modern space for cooking and dining, making it a wonderful area for family gatherings or casual meals.