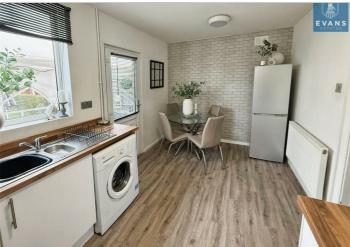

Upon entering, you are welcomed by a spacious entrance hall that leads to a bright and airy lounge, perfect for relaxation or entertaining guests. The heart of the home is undoubtedly the refitted kitchen diner, which offers a modern space for cooking and dining, making it a wonderful area for family gatherings or casual meals.