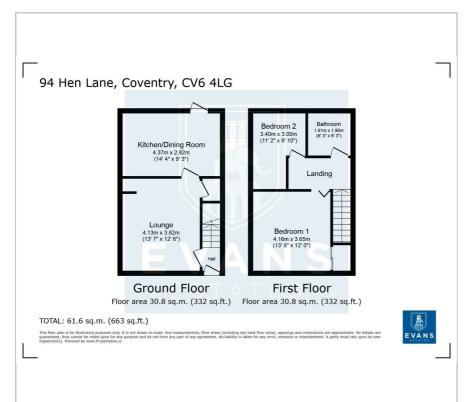

## Floor Plan Area Map

Upon entering, you are welcomed by a spacious entrance hall that leads to a bright and airy lounge, perfect for relaxation or entertaining guests. The heart of the home is undoubtedly the refitted kitchen diner, which offers a modern space for cooking and dining, making it a wonderful area for family gatherings or casual meals.

The first floor features two well-proportioned bedrooms, providing ample space for rest and personalisation. The refitted family bathroom is both stylish and functional, catering to the needs of modern living.