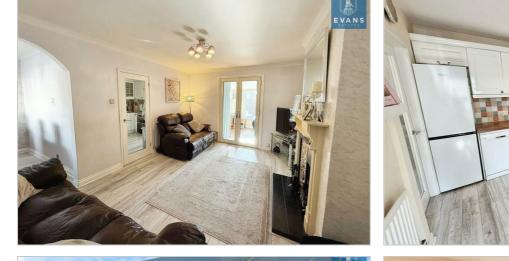

Upon entering, you are welcomed by an entrance hall that leads to three well-proportioned reception rooms, including a comfortable lounge, a charming dining room, and a delightful conservatory or sun room, perfect for relaxation or entertaining guests. The refitted kitchen is both modern and functional, providing an ideal space for culinary pursuits.