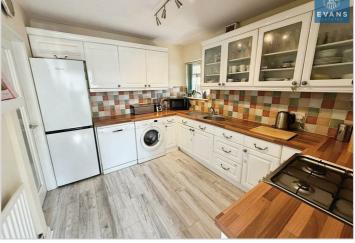

Upon entering, you are welcomed by an entrance hall that leads to three well-proportioned reception rooms, including a comfortable lounge, a charming dining room, and a delightful conservatory or sun room, perfect for relaxation or entertaining guests. The refitted kitchen is both modern and functional, providing an ideal space for culinary pursuits.

- Refitted Kitchen
- Dining Room

3

Off Road Parking