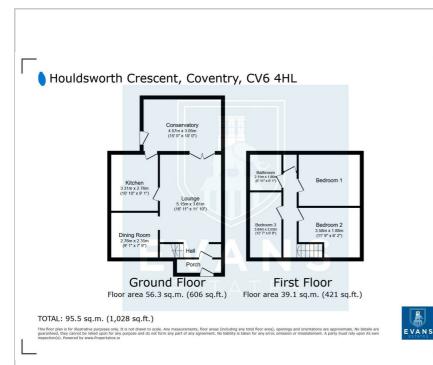

### **Floor Plan**

Upon entering, you are welcomed by an entrance hall that leads to three well-proportioned reception rooms, including a comfortable lounge, a charming dining room, and a delightful conservatory or sun room, perfect for relaxation or entertaining guests. The refitted kitchen is both modern and functional, providing an ideal space for culinary pursuits.

The first floor boasts three inviting bedrooms, each offering ample space and natural light, along with a refitted family bathroom that caters to all your needs. The property benefits from double glazing and gas central heating, ensuring warmth and comfort throughout the year.