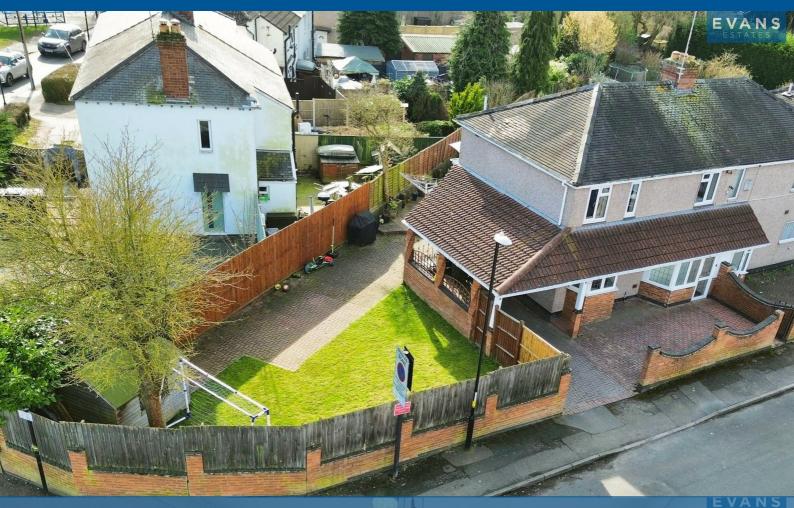

# Houldsworth Crescent , Coventry, CV6 4HL Offers over £245,000

Evans Estates is delighted to present this stunning semi-detached house located on a desirable corner plot in Houldsworth Crescent, Coventry. Nestled within the Holbrooks area, this property is ideally situated within the catchment area for the highly regarded President Kennedy School, making it an excellent choice for families.

Externally, the house is surrounded by well-maintained gardens to the front, side, and rear, providing a lovely outdoor space for children to play or for hosting summer gatherings. Additionally, off-road parking is available, adding to the convenience of this charming home.