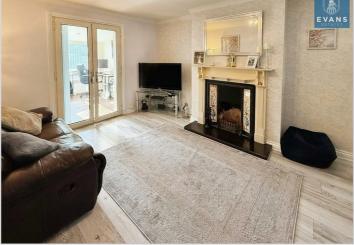

Upon entering, you are welcomed by an entrance hall that leads to three well-proportioned reception rooms, including a comfortable lounge, a charming dining room, and a delightful conservatory or sun room, perfect for relaxation or entertaining guests. The refitted kitchen is both modern and functional, providing an ideal space for culinary pursuits.