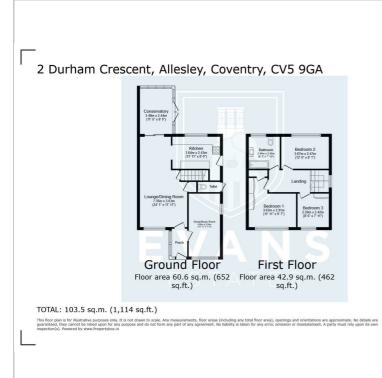

y space for culinary pursuits. On the first floor, you will find three well-proportioned bedrooms, each offering a comfortable retreat. The family bathroom has also been refitted, ensuring modern amenities are at your fingertips.

Externally, the property boasts off-road parking to the front, a valuable feature in this sought-after area. The rear garden is enclosed, providing a private outdoor space for children to play or for hosting summer gatherings.

- Stunning Three Bedroom Semi
  Detached Family Home
- Office and Conservatory
- Through Lounge Diner and Refitted Kitchen
- Off Road Parking

### Viewing

Please contact our Evans Estates Office on 02476333363 if you wish to arrange a viewing appointment for this property or require further information.

#### **Floor Plan**

## Area Map





## **Energy Efficiency Graph**





EVANS

These particulars, whilst believed to be accurate are set out as a general outline only for guidance and do not constitute any part of an offer or contract. Intending purchasers should not rely on them as statements of representation of fact, but must satisfy themselves by inspection or otherwise as to their accuracy. No person in this firms employment has the authority to make or give any representation or warranty in respect of the property.