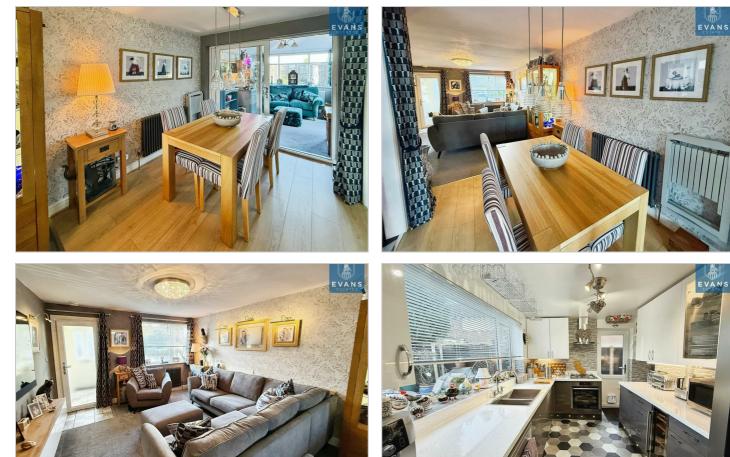

Upon entering, you are greeted by a spacious entrance hall that leads to a versatile office space, perfect for those who work from home or require a quiet area for study. The through lounge diner is a highlight of the property, providing a generous space for relaxation and entertaining, which flows seamlessly into a delightful conservatory, allowing natural light to flood the room and offering views of the garden.

The kitchen has been thoughtfully refitted, providing a contemporary space for culinary pursuits. On the first floor, you will find three well-proportioned bedrooms, each offering a comfortable retreat. The family bathroom has also been refitted, ensuring modern amenities are at your fingertips.