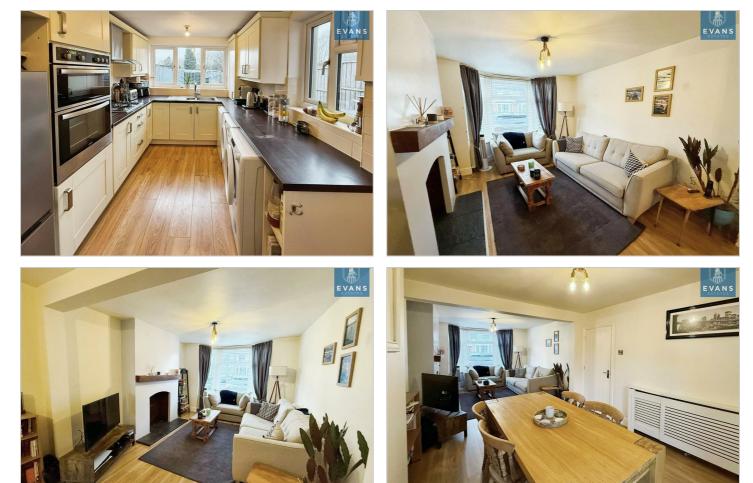

Upon entering, you are welcomed by a spacious entrance hall that leads into a bright and airy through lounge diner, perfect for both relaxation and entertaining. The refitted kitchen is a modern delight, providing ample space for culinary pursuits.

On the first floor, you will find two comfortable bedrooms, each offering a peaceful retreat. The family bathroom has been thoughtfully refitted and includes both a shower and a bath, catering to all your bathing needs.