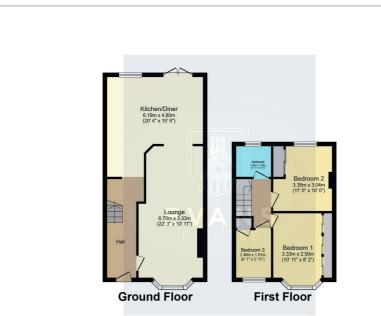

## **Floor Plan**

#### Total floor area 86.1 sq.m. (926 sq.ft.) approx

This floor plan is for illustrative purposes only. It is not drawn to scale. Any measurements, floor areas (including any total floor area), openings and orientation are approximate. No details are guaranteed, they cannot be relied upon for any purpose and they do not form part of any agreement. No liability is taken for any error, omission or misstatement. A party must rely upon its own inspection(s). Powered by www.foralaement.com