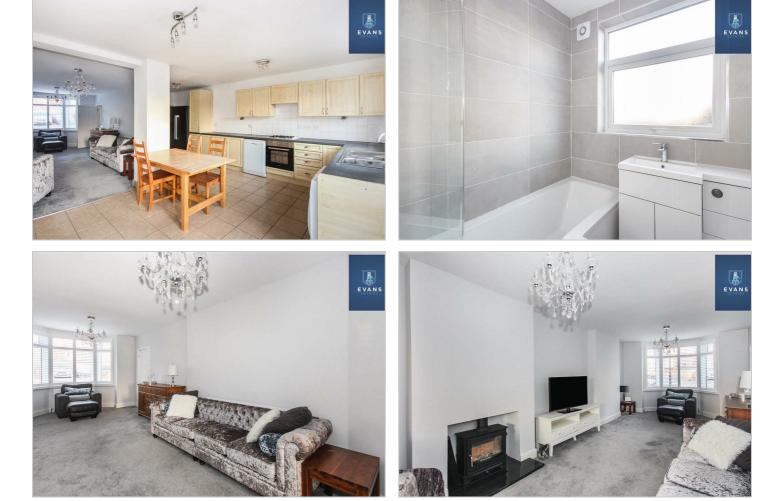

Upon entering, you are greeted by a charming entrance hall that leads into a generous through lounge diner, perfect for entertaining guests or enjoying family time. The extended kitchen is a delightful feature, providing ample space for culinary creativity and family gatherings. The thoughtful design ensures that the heart of the home is both functional and inviting.

The first floor boasts three well-proportioned bedrooms, each offering a peaceful retreat for rest and relaxation. The refitted family bathroom is modern and stylish, catering to the needs of a busy household.