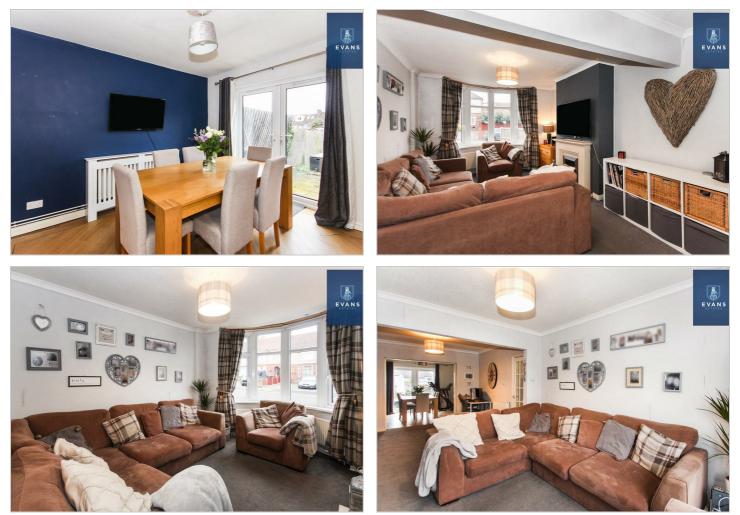

Upon entering, you are welcomed by a bright entrance hall that leads into a generous through lounge, perfect for both relaxation and entertaining. The extended kitchen diner is a standout feature, providing ample space for family meals and gatherings. Additionally, the ground floor shower room adds convenience for busy households.

The first floor comprises three well-proportioned bedrooms, ideal for family living or accommodating guests. A family bathroom completes this level, ensuring that all essential amenities are easily accessible.