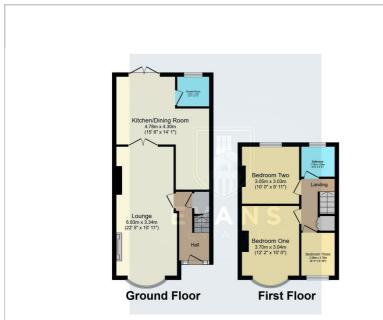

#### **Floor Plan**

Total floor area 85.6 sq.m. (921 sq.ft.) approx

This floor plan is for illustrative purposes only. It is not drawn to scale. Any measurements, floor areas (including any total floor area), openings and orientation are approximate. No details are guaranteed, they cannot be relied upon for any purpose and they do not form part of any agreement. No liability is taken for any error, omission or misstatement. A party must rely upon its own inspection(s). Powered by uswate forefacent or on.