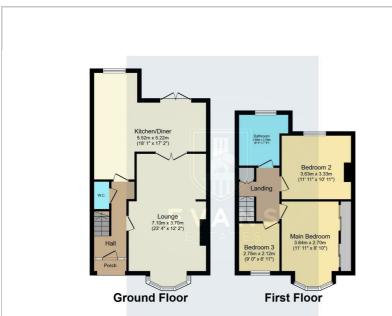

#### **Floor Plan**

Total floor area 101.8 m<sup>2</sup> (1,096 sq.ft.) approx

This floor plan is for illustrative purposes only. It is not drawn to scale. Any measurements, floor areas (including any total floor area), openings and orientation are approximate. No details are guaranteed, they cannot be relied upon for any purpose and they do not form part of any agreement. No liability is taken for any error, omission or misstatement. A party must rely upon its own inspection(s). Powered by www.fccalagent.com

Upon entering, you are welcomed by a bright entrance hall that leads into a generous through lounge diner, perfect for entertaining guests or enjoying family time. The extended kitchen is a standout feature, fully refitted and equipped with a built-in double oven and hob, dishwasher, washing machine, and dryer, ensuring that all your culinary needs are met. A roof light enhances the space with natural light, creating a warm and inviting atmosphere. Additionally, a convenient ground floor cloakroom adds to the practicality of the home.

The first floor comprises three well-proportioned bedrooms, with bedroom one with builtin wardrobes, providing ample storage space. A pull-down ladder leads to a part-boarded loft space, complete with a Velux window, offering potential for further development or simply extra storage.