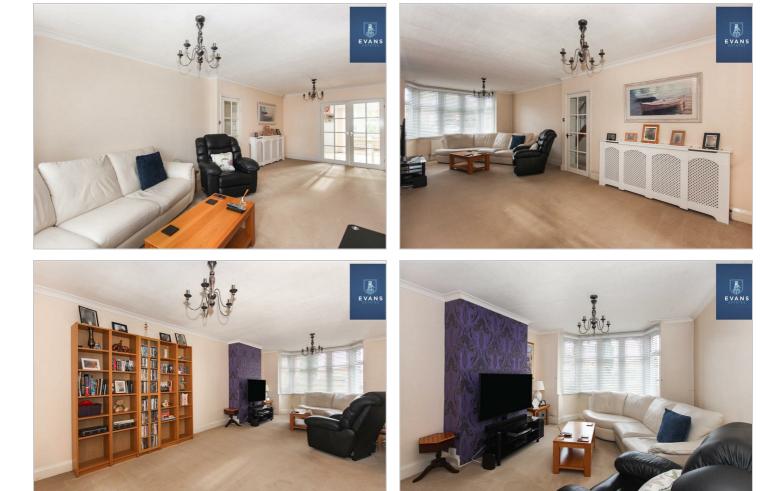

Upon entering, you are welcomed by a bright entrance hall that leads into a generous through lounge diner, perfect for entertaining guests or enjoying family time. The extended kitchen is a standout feature, fully refitted and equipped with a built-in double oven and hob, dishwasher, washing machine, and dryer, ensuring that all your culinary needs are met. A roof light enhances the space with natural light, creating a warm and inviting atmosphere. Additionally, a convenient ground floor cloakroom adds to the practicality of the home.