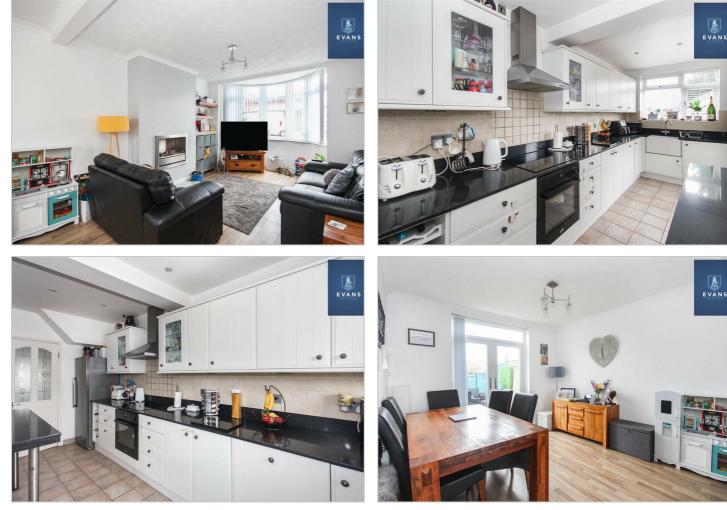

Upon entering, you are welcomed by a spacious entrance hall that leads into a delightful through lounge diner, perfect for both relaxation and entertaining. The extended, refitted kitchen is a standout feature, offering modern amenities and ample space for culinary creativity.

The first floor comprises three inviting bedrooms, each providing a peaceful retreat, alongside a beautifully refitted family bathroom that caters to all your needs.

Additional benefits of this home include double glazing and gas central heating, ensuring warmth and energy efficiency throughout the year. Externally, the property offers off-road parking for two vehicles, rear access to a garage with a roller door a valuable asset in this bustling area. There is rear access also to the garden. The rear garden presents a lovely outdoor space, ideal for enjoying sunny days or hosting gatherings with family and friends.