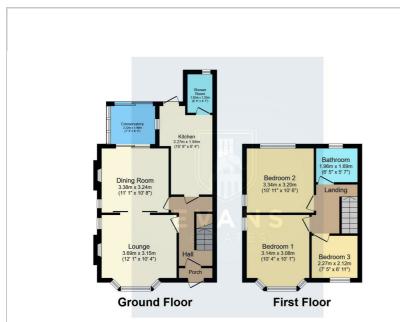

\* \* \* \* \* \*

Upon entering, you are welcomed by a spacious entrance hall that leads to two inviting reception rooms, perfect for both relaxation and entertaining. The lounge provides a warm and cosy atmosphere, while the dining room offers ample space for family meals and gatherings. The well-appointed kitchen is conveniently situated nearby, making meal preparation a breeze. Additionally, the ground floor features a practical shower room, enhancing the property's functionality.

As you ascend to the first floor, you will find three well-proportioned bedrooms, each offering a peaceful retreat for rest and relaxation. The family bathroom is also located on this level, providing essential amenities for daily living.

Externally, the property boasts off-road parking, ensuring convenience for residents and guests alike. The rear garden is a delightful mature space, ideal for outdoor activities, gardening, or simply enjoying the fresh air.

# **Floor Plan**

Total floor area 85.2 m² (917 sq.ft.) approx

This floor plan is for illustrative purposes only. It is not drawn to scale. Any measurements, floor areas (including any total floor area), openings and orientation are approximate. No details are guaranteed, they cannot be relied upon for any purpose and they do not form part of any agreement. No liability is taken for any error, omission or misstatement. A party must rely upon its own inspection(s). Powered by www.forealsent.com