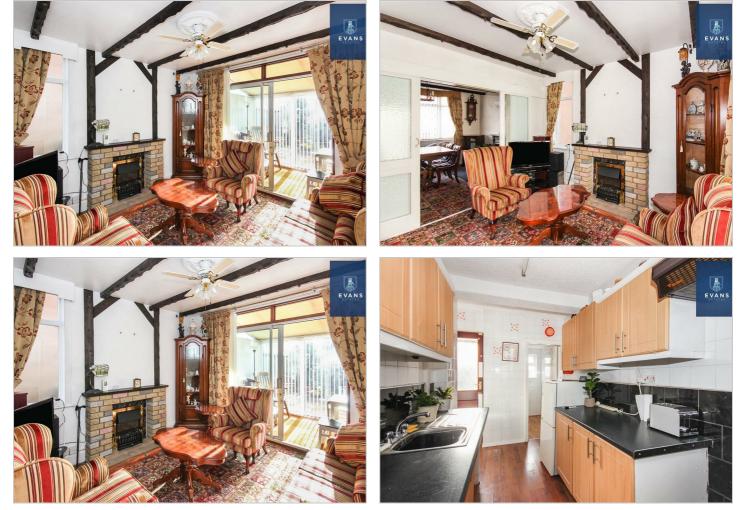

\* \* \* \* \* \*

Upon entering, you are welcomed by a spacious entrance hall that leads to two inviting reception rooms, perfect for both relaxation and entertaining. The lounge provides a warm and cosy atmosphere, while the dining room offers ample space for family meals and gatherings. The well-appointed kitchen is conveniently situated nearby, making meal preparation a breeze. Additionally, the ground floor features a practical shower room, enhancing the property's functionality.