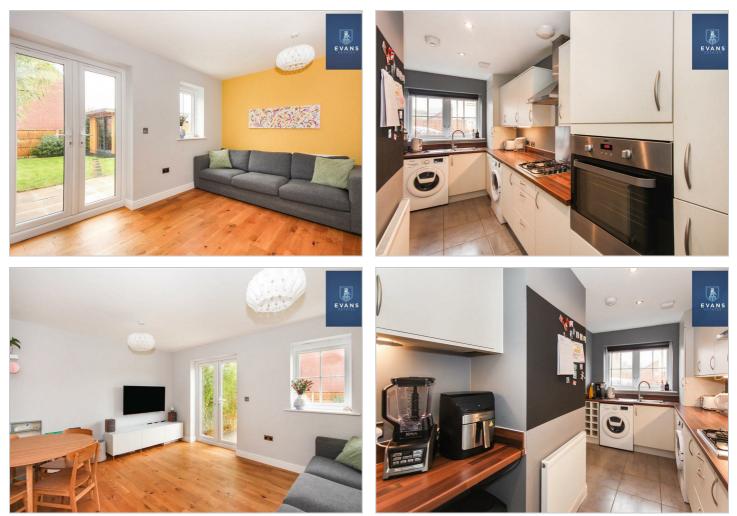

Upon entering, you are welcomed by a spacious entrance hall that leads to a convenient ground floor cloakroom. The heart of the home is the beautifully refitted kitchen, which boasts modern built-in appliances, making it a joy for any culinary enthusiast. The inviting lounge, with its doors opening directly to the garden, creates a seamless flow between indoor and outdoor living, perfect for entertaining or enjoying quiet evenings.