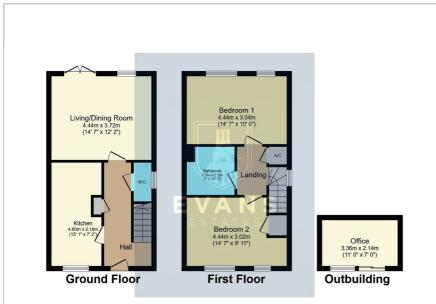

#### **Floor Plan**

Total floor area 81.5 m² (878 sq.ft.) approx

This floor plan is for illustrative purposes only. It is not drawn to scale. Any measurements, floor areas (including any total floor area), openings and orientation are approximate. No details are guaranteed, they cannot be relied upon for any purpose and they do not form part of any agreement. No liability is taken for any error, omission or misstatement. A party must rely upon its own inspection(s). Powered by www.focalagent.com