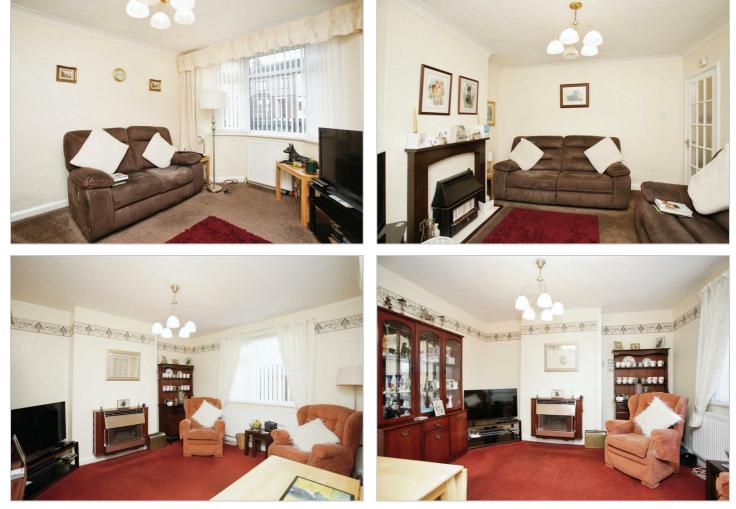

Upon entering, you are welcomed by a bright entrance hall that leads to two inviting reception rooms. The lounge offers a perfect setting for relaxation, while the dining room provides an excellent space for family meals and entertaining guests. The kitchen is functional and well-equipped, catering to all your culinary needs.