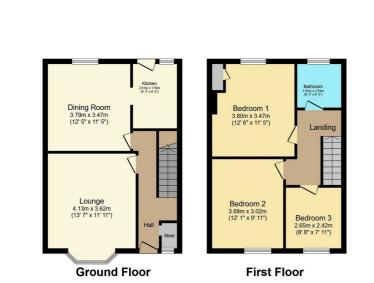

### **Floor Plan**

Total floor area 91.2 m² (982 sq.ft.) approx

This floor plan is for illustrative purposes only. It is not drawn to scale. Any measurements, floor areas (including any total floor area), openings and orientation are approximate. No details are guaranteed, they cannot be relied upon for any purpose and they do not form part of any agreement. No liability is taken for any error, omission or misstatement. A party must rely upon its own inspection(s). Powered by www.focalagent.com