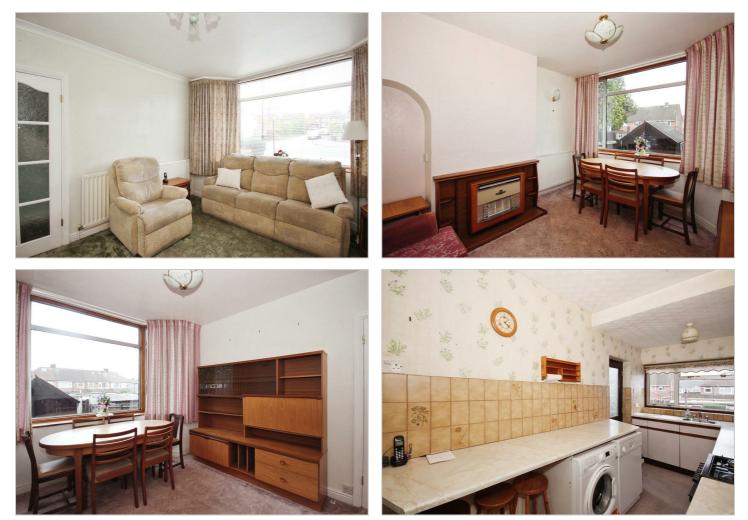

# Rotherham Road , Coventry, CV6 4FR Offers over £185,000

Evans Estates are Very Proud to Present this Three Bedroom Terraced Family Home Offered with No Upward Chain. The property is situated in the Holbrooks area of the city and within The President Kennedy School Catchment. The property has the benefits of double glazing and gas central heating (as specified). The accommodation comprises of an entrance hall, lounge, dining room and Extended kitchen. To the first floor there are three bedrooms and a refitted shower room. Externally there is hard standing to the front and rear garden with rear access to a garage.

#### No Upward Chain

- Lounge and Dining Room
- Extended Kitchen
- Three Bedrooms

3

Refitted Shower Room