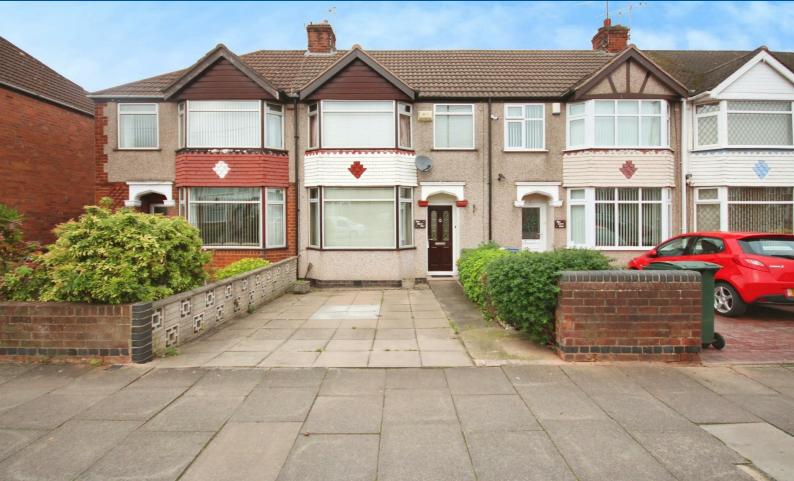

# Rotherham Road , Coventry, CV6 4FR Offers over £185,000

Evans Estates are Very Proud to Present this Three Bedroom Terraced Family Home Offered with No Upward Chain. The property is situated in the Holbrooks area of the city and within The President Kennedy School Catchment. The property has the benefits of double glazing and gas central heating (as specified). The accommodation comprises of an entrance hall, lounge, dining room and Extended kitchen. To the first floor there are three bedrooms and a refitted shower room. Externally there is hard standing to the front and rear garden with rear access to a garage.

#### No Upward Chain

- Lounge and Dining Room
- Extended Kitchen
- Three Bedrooms

3

Refitted Shower Room