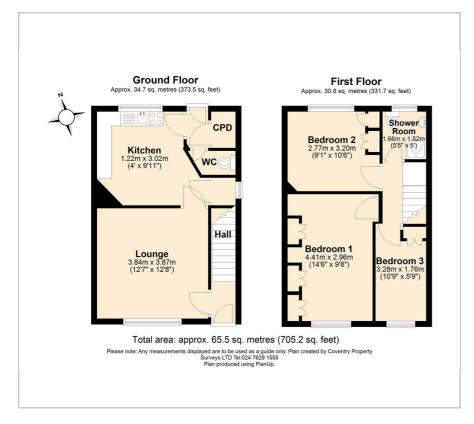

## Floor Plan Area Map

## Charter Avenue, Coventry, CV4 8DZ Offers over £180,000

Evans Estates are Very Proud to Present this Three Bedroom Semi Detached House Offered with No Upward Chain. The property is situated in the Canley area of the city and has the benefits of double glazing and gas central heating (as specified). The accommodation comprises of an entrance hall, lounge, kitchen and ground floor wc. To the first floor there are three bedrooms and a bathroom. Externally there is a garage and gardens to the front and rear.