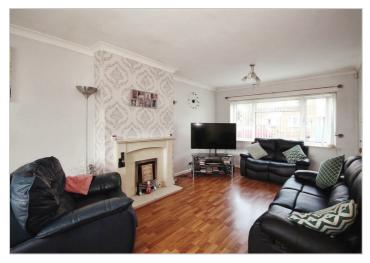

Upon entering, you are welcomed by a bright entrance hall that leads into a generous through lounge diner, perfect for both relaxation and entertaining. The extended kitchen, complete with a utility space, provides ample room for culinary pursuits and family gatherings. The thoughtful layout ensures that the heart of the home is both functional and inviting.