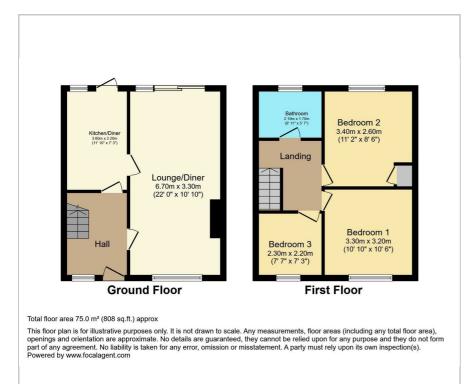

### Floor Plan Area Map

The first floor boasts three well-proportioned bedrooms, offering plenty of space for family or guests. A refitted family bathroom completes this level, providing modern amenities and comfort.

Externally, the property features gardens to both the front and rear, ideal for outdoor enjoyment or gardening enthusiasts. Additionally, a garage at the rear adds convenience for parking or extra storage.

Upon entering, you are welcomed by a bright entrance hall that leads into a generous through lounge diner, perfect for both relaxation and entertaining. The extended kitchen, complete with a utility space, provides ample room for culinary pursuits and family gatherings. The thoughtful layout ensures that the heart of the home is both functional and inviting.