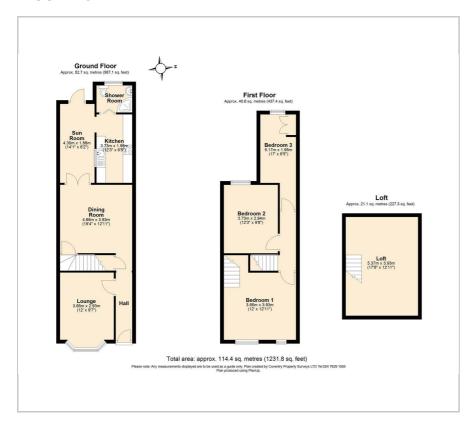

ree Bedroom Terraced Family Home Offered with No** Upward Chain. The property has the benefits of double glazing and gas central heating (as specified) and is situated in the Foleshill area of the city of Coventry. The accommodation comprises of an entrance hall, lounge, dining room. lean too, refitted kitchen and ground floor shower room. To the first floor there are three bedrooms and stairs from bedroom one to a loft space. Externally there are gardens to the front and rear.

- Three Bedrooms
- No Upward Chain
- Lounge and Dining Room
- Refitted Kitchen
- Refitted Ground Floor Shower Room

#### **Viewing**

**Please contact our Evans Estates Office on** 02476333363 if you wish to arrange a viewing appointment for this property or require further information.







#### **Floor Plan**



## **Area Map**



### **Energy Efficiency Graph**











These particulars, whilst believed to be accurate are set out as a general outline only for guidance and do not constitute any part of an offer or contract. Intending purchasers should not rely on them as statements of representation of fact, but must satisfy themselves by inspection or otherwise as to their accuracy. No person in this firms employment has the authority to make or give any representation or warranty in respect of the property.