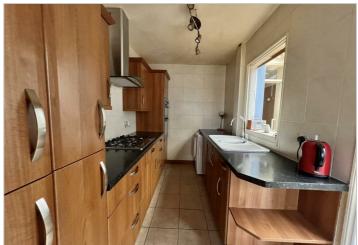

# **Foleshill Road** , Coventry, CV6 5HN

Asking price £160,000

**Evans Estates are Very Proud to Present this Three Bedroom Terraced Family Home Offered with No** Upward Chain. The property has the benefits of double glazing and gas central heating (as specified) and is situated in the Foleshill area of the city of Coventry. The accommodation comprises of an entrance hall, lounge, dining room. lean too, refitted kitchen and ground floor shower room. To the first floor there are three bedrooms and stairs from bedroom one to a loft space. Externally there are gardens to the front and rear.

- Three Bedrooms
- No Upward Chain
- Lounge and Dining Room
- Refitted Kitchen
- Refitted Ground Floor Shower Room