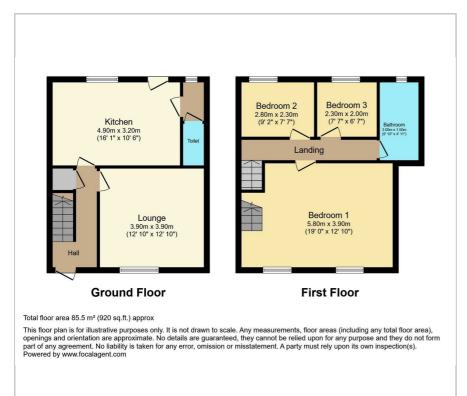

### Floor Plan Area Map

# **Links Road** , Coventry, CV6 3DN Offers over £220,000

**Evans Estates are Very Proud to Present this Three Bedroom** (Originally Four Bedroom) Family Home Offered with No Upward Chain. The property is situated in the Radford are of the city and has the benefits of double glazing and gas central heating (as specified). The accommodation comprises of an entrance hall, lounge, kitchen diner and ground floor wc. To the first floor there are three bedrooms and a family bathroom. In bedroom one which use to be two rooms if you wish to put the wall back up it would convert back to a four bedroom property as the door, window and radiator are all still in place as the it is only the wall that has been taken down. Externally there is off road parking to the front and a rear landscaped garden.