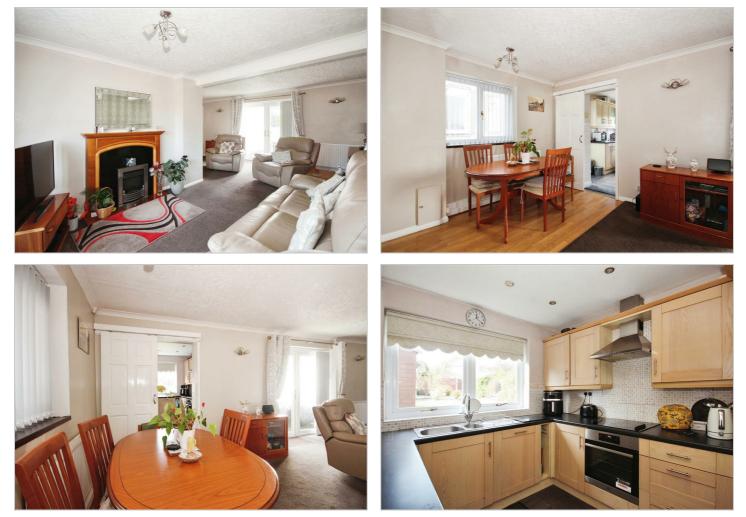

## **Charity Road** Keresley End, Coventry, CV7 8LU Offers over £200,000

Evans Estates are Very Proud to Present this Extended Three Bedroom Semi Detached Family Home. The property is in The Keresley End area of the city. The property has the benefits of double glazing and gas central heating (as specified). The accommodation comprises of an entrance hall, lounge, dining room, extended kitchen, utility room and ground floor cloakroom. To the first floor there are three bedrooms and a family bathroom. Externally there are gardens to the front and rear. The property has cavity wall insulation.

- Extended Semi Detached Family Home
- Three Bedrooms
- Utility Room and Ground Floor WC
- Extended Kitchen
- Lounge and Dining Room