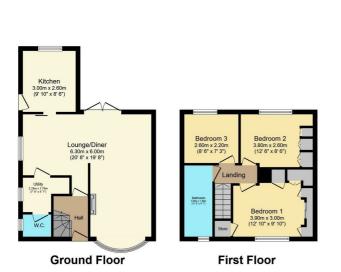

### **Floor Plan**

# Area Map

Total floor area 84.8 m² (912 sq.ft.) approx

This floor plan is for illustrative purposes only. It is not drawn to scale. Any measurements, floor areas (including any total floor area), openings and orientation are approximate. No details are guaranteed, they cannot be relied upon for any purpose and they do not form part of any agreement. No liability is taken for any error, omission or misstatement. A party must rely upon its own inspection(s). Powered by www.focalagent.com