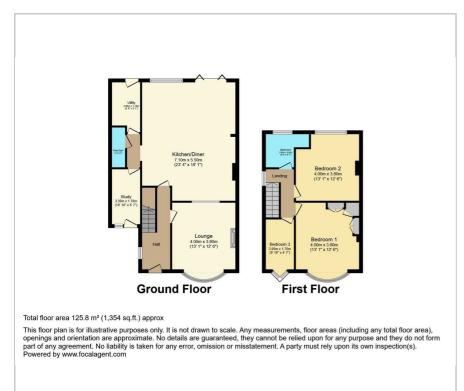

## Floor Plan Area Map

# **Holyhead Road** , Coventry, CV5 8HW Offers over £380,000

**Evans Estates are Very Proud to Present This Stunning** Three Bedroom Semi Detached Extended Family Home. The property is situated in Coundon area the house is opposite Coundon Wedge. The property has the benefits of double glazing and gas central heating (as specified). The accommodation comprises of an entrance hall, lounge and a refitted extended kitchen diner with island and bifold doors leading to a patio area. There is a also a dining are and sitting area within this stunning open plan layout. There is a utility room, office and a refitted ground floor shower room. To the first floor there are three bedrooms and a refitted family bathroom. Externally there is a rear enclosed garden with garage and to the front there is off road parking.