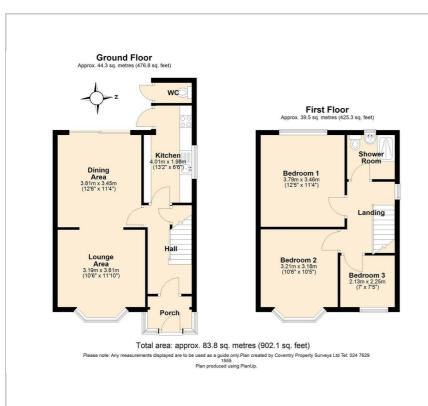

### **Floor Plan**

# Hall Green Road , Coventry, CV6 7BS Offers over £175,000

Evans Estates are Very Proud to Present this Three Bedroom Semi Detached House Offered with No Upward Chain. The property has the benefits of double glazing and gas central heating (as specified). The accommodation comprises of an entrance hall, lounge, dining room and kitchen. To the first floor there are three bedrooms and shower room. Externally there is an extensive rear garden, garage and outside wc. To the front there is off road parking.