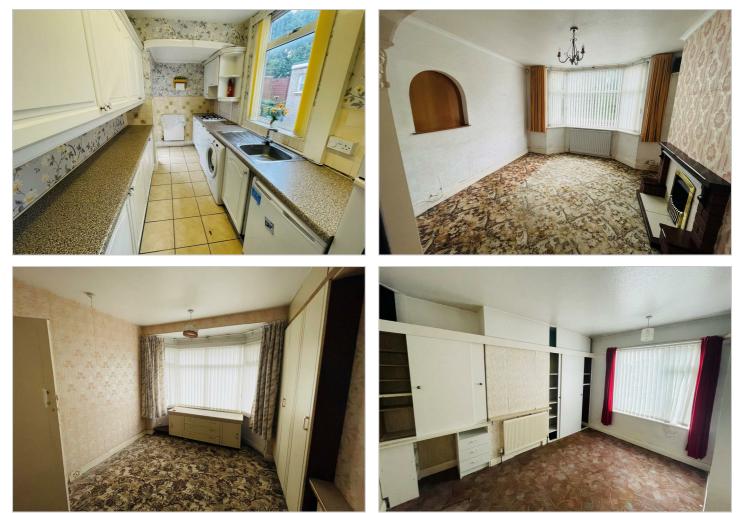

# Hall Green Road , Coventry, CV6 7BS Offers over £175,000

Evans Estates are Very Proud to Present this Three Bedroom Semi Detached House Offered with No Upward Chain. The property has the benefits of double glazing and gas central heating (as specified). The accommodation comprises of an entrance hall, lounge, dining room and kitchen. To the first floor there are three bedrooms and shower room. Externally there is an extensive rear garden, garage and outside wc. To the front there is off road parking.

#### Semi Detached House

- Lounge and Dining Room
- Kitchen
- Three Bedrooms
- Off Road Parking