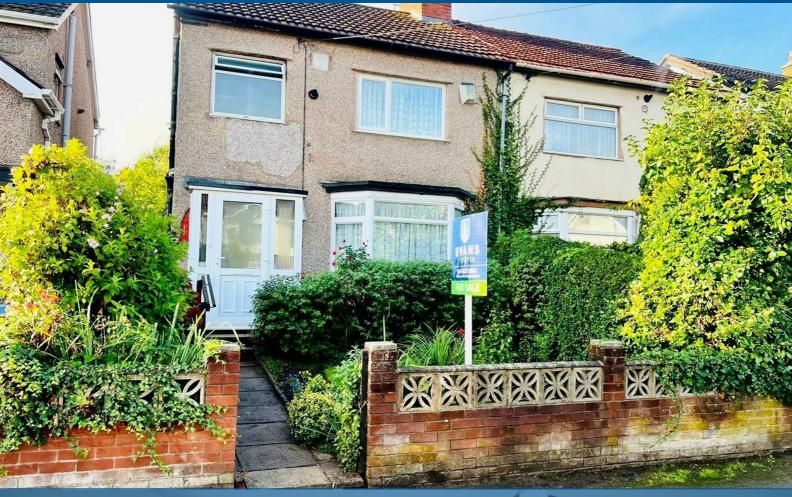

# **Beacon Road** , Coventry, CV6 4DS Offers over £185,000

**Evans Estates are Very Proud to Present this Three Bedroom** Semi Detached House Offered with No Upward Chain. The property is situated in the Holbrooks area of the city and within The President Kennedy School Catchment. The property has the benefits of double glazing and gas central heating (as specified). The accommodation comprises of an entrance hall, lounge, dining room, kitchen and conservatory. To the first floor there are three bedrooms and a shower room. Externally there is a front garden and an extensive rear garden with garage and shed, the shed and garage do have items in them and the the items in the garage and shed will be sold as seen.

- No Upward Chain
- Semi Detached House
- The President Kennedy School Catchment
- Three Bedrooms
- Extensive Rear Garden