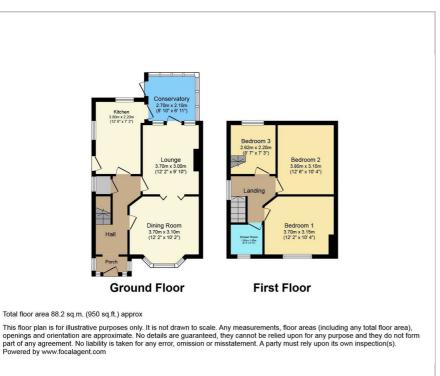

# **Beacon Road** , Coventry, CV6 4DS Offers over £185,000

**Evans Estates are Very Proud to Present this Three Bedroom** Semi Detached House Offered with No Upward Chain. The property is situated in the Holbrooks area of the city and within The President Kennedy School Catchment. The property has the benefits of double glazing and gas central heating (as specified). The accommodation comprises of an entrance hall, lounge, dining room, kitchen and conservatory. To the first floor there are three bedrooms and a shower room. Externally there is a front garden and an extensive rear garden with garage and shed, the shed and garage do have items in them and the the items in the garage and shed will be sold as seen.

### Floor Plan Area Map