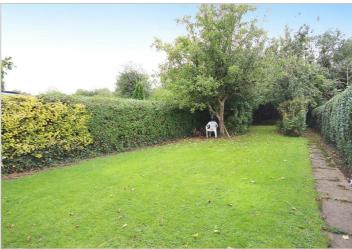

# **Beacon Road** , Coventry, CV6 4DS Offers over £185,000

**Evans Estates are Very Proud to Present this Three Bedroom** Semi Detached House Offered with No Upward Chain. The property is situated in the Holbrooks area of the city and within The President Kennedy School Catchment. The property has the benefits of double glazing and gas central heating (as specified). The accommodation comprises of an entrance hall, lounge, dining room, kitchen and conservatory. To the first floor there are three bedrooms and a shower room. Externally there is a front garden and an extensive rear garden with garage and shed, the shed and garage do have items in them and the the items in the garage and shed will be sold as seen.

- No Upward Chain
- Semi Detached House
- The President Kennedy School Catchment
- Three Bedrooms
- Extensive Rear Garden