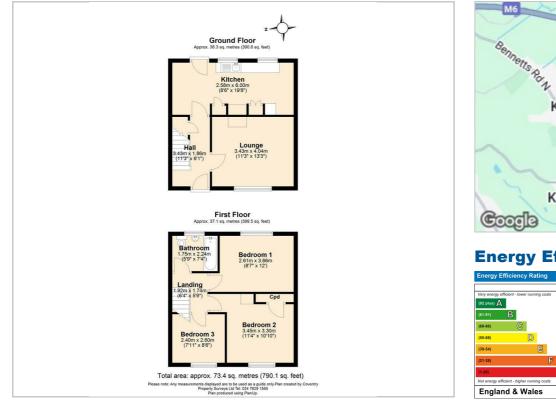

# Scholfield Road Keresley End, Coventry, CV7 8LJ Offers over £140,000

\*\*\* IN NEED OF MODERNISATION \*\*\* Evans Estates are Very Proud to Present this Three Bedroom Semi Detached House Offered with No Upward Chain. The accommodation comprises of an entrance hall, lounge, and kitchen diner. The first floor there are three bedrooms and a family bathroom. Externally there are gardens to the front and rear.

\*\*\* IN NEED OF MODERNISATION

C

- THREE BEDROOMS
- SEMI DETACHED
- NO CHAIN

3

### Viewing

Please contact our Evans Estates Office on 02476333363 if you wish to arrange a viewing appointment for this property or require further information.

## **Floor Plan**







## **Energy Efficiency Graph**





These particulars, whilst believed to be accurate are set out as a general outline only for guidance and do not constitute any part of an offer or contract. Intending purchases should not rely on them as statements of representation of fact, but must satisfy themselves by inspection or otherwise as to their accuracy. No person in this firms employment has the authority to make or give any representation or warranty in respect of the property.

#### 47 Headington Avenue, Coventry, West Midlands, CV6 2GX Tel: 02476333363 Email: info@evans-estates.co.uk https://www.evans-estates.co.uk