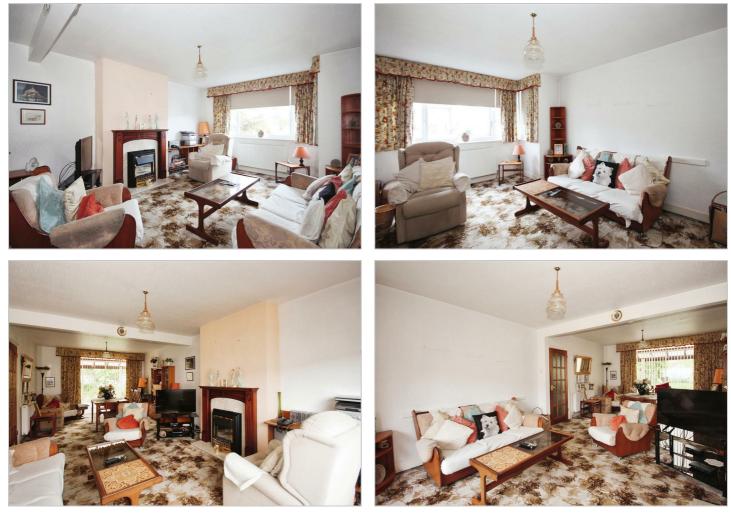

# Keresley Road , Coventry, CV6 2JB Offers over £230,000

Evans Estates are Very Proud to Present this Three Bedroom Terraced Family Home Offered with No Upward Chain. The property has the benefits of double glazing and gas central heating (as specified) and is situated in the Keresley area of the city. The accommodation comprises of an entrance hall, through lounge diner and kitchen. To the first floor there are three bedrooms and a refitted shower room. Externally there are gardens to the front and rear.

- No Upward Chain
- Through Lounge Diner
- Refitted Shower Room
- Three Bedrooms

Extensive Rear Garden