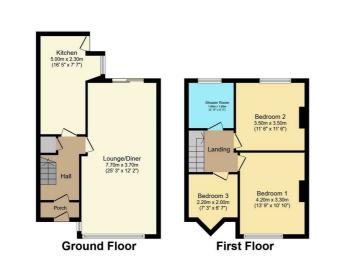

### **Floor Plan**

## Area Map

Total floor area 93.8 m² (1,010 sq.ft.) approx

This floor plan is for illustrative purposes only. It is not drawn to scale. Any measurements, floor areas (including any total floor area), openings and orientation are approximate. No details are guaranteed, they cannot be relied upon for any purpose and they do not form part of any agreement. No liability is taken for any error, omission or misstatement. A party must rely upon its own inspection(s). Powered by www.focalagent.com