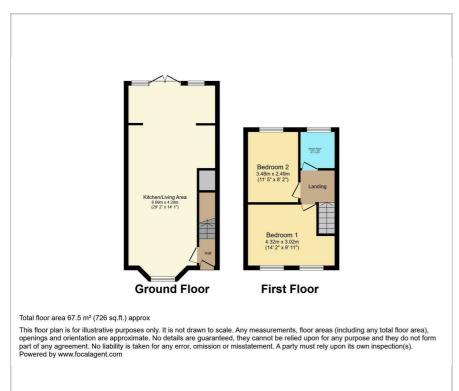

d Chain. The property has the benefits of double glazing and gas central heating (as specified). The property is situated in the Chapelfields area of the city. The accommodation comprises of an entrance hall, through lounge diner and an extended refitted kitchen. To the first floor there are two double bedrooms and a refitted shower room. Externally there are gardens to the front and rear with off road parking to the front.

- No Upward Chain
- Through Lounge Diner
- Extended Refitted Kitchen
- Two Double Bedrooms
- Refitted Shower Room
- Off Road Parking
- Built In Kitchen Appliances Included

## **Viewing**

Please contact our Evans Estates Office on 02476333363 if you wish to arrange a viewing appointment for this property or require further information.









# Floor Plan Area Map



# WHOBERLEY SPON END CHAPEL FIELDS Broad Ln LIME TREE PARK EARLSDON Map data ©2024

### **Energy Efficiency Graph**











These particulars, whilst believed to be accurate are set out as a general outline only for guidance and do not constitute any part of an offer or contract. Intending purchasers should not rely on them as statements of representation of fact, but must satisfy themselves by inspection or otherwise as to their accuracy. No person in this firms employment has the authority to make or give any representation or warranty in respect of the property.