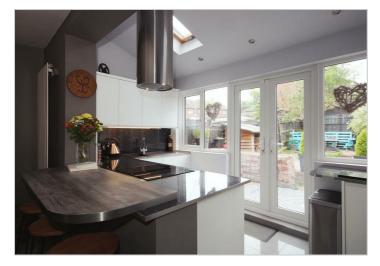

# **Crosbie Road** , Coventry, CV5 8FY Offers over £210,000

**Evans Estates are Very Proud to Present this** Stunning Extended Two Bedroom House Offered wih No Upward Chain. The property has the benefits of double glazing and gas central heating (as specified). The property is situated in the Chapelfields area of the city. The accommodation comprises of an entrance hall, through lounge diner and an extended refitted kitchen. To the first floor there are two double bedrooms and a refitted shower room. Externally there are gardens to the front and rear with off road parking to the front.

- No Upward Chain
- Through Lounge Diner
- Extended Refitted Kitchen
- Two Double Bedrooms
- Refitted Shower Room
- Off Road Parking
- Built In Kitchen Appliances Included