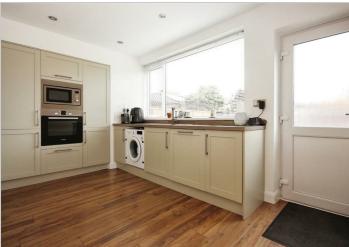

Upon entering, you are welcomed by a spacious entrance hall that leads to two inviting reception rooms. The lounge provides a warm and relaxing atmosphere, perfect for unwinding after a long day. The heart of the home is undoubtedly the refitted kitchen diner, which boasts contemporary fittings and ample space for family meals and entertaining guests.