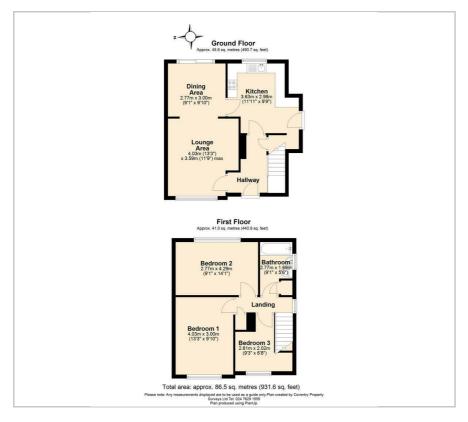

# **Beake Avenue**

, Coventry, CV6 2HJ Offers over £210,000

**Evans Estates are Very Proud to Present This** Three Bedroom Semi Detached House in need of modernisation. The property has the benefits of double glazing and gas central heating (as specified). The accommodation comprises of an entrance hall, lounge, dining room and kitchen. To the first floor there are three bedrooms and bathroom. Externally there is off road parking to the front. To the rear there is an extensive rear garden.

- No Upward Chain
- Lounge and Dining Room
- Three Bedrooms
- Extensive Rear Garden
- Off Road Parking

#### Viewing

Please contact our Evans Estates Office on 02476333363 if you wish to arrange a viewing appointment for this property or require further information.





### Floor Plan



#### **Area Map**



## **Energy Efficiency Graph**











These particulars, whilst believed to be accurate are set out as a general outline only for guidance and do not constitute any part of an offer or contract. Intending purchasers should not rely on them as statements of representation of fact, but must satisfy themselves by inspection or otherwise as to their accuracy. No person in this firms employment has the authority to make or give any representation or warranty in respect of the property.