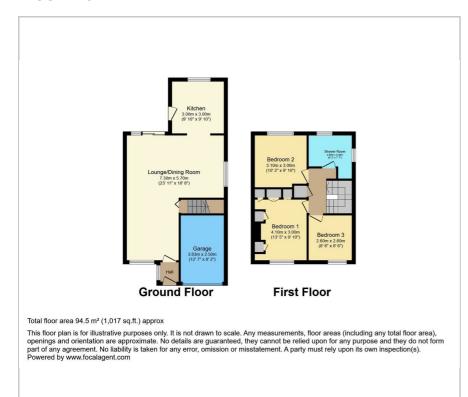

s Extended Three Bedroom Semi Detached Family Home Offered with No Upward Chain. The property has the benefits of double glazing and gas central heating (as specified). The accommodation comprises of an entrance hall, through lounge diner and extended refitted kitchen. To the first floor there are three bedrooms and a refitted family bathroom. Externally there are is off road parking to the front with direct access to a garage. To the rear there is an enclosed garden.

- Extended Semi Detached Family Home
- Through Lounge Diner
- Extended Kitchen
- Three Bedrooms
- Refitted Family Bathroom
- Off Road Parking

# Viewing

Please contact our Evans Estates Office on 02476333363 if you wish to arrange a viewing appointment for this property or require further information.





#### Floor Plan



## **Area Map**



### **Energy Efficiency Graph**











These particulars, whilst believed to be accurate are set out as a general outline only for guidance and do not constitute any part of an offer or contract. Intending purchasers should not rely on them as statements of representation of fact, but must satisfy themselves by inspection or otherwise as to their accuracy. No person in this firms employment has the authority to make or give any representation or warranty in respect of the property.