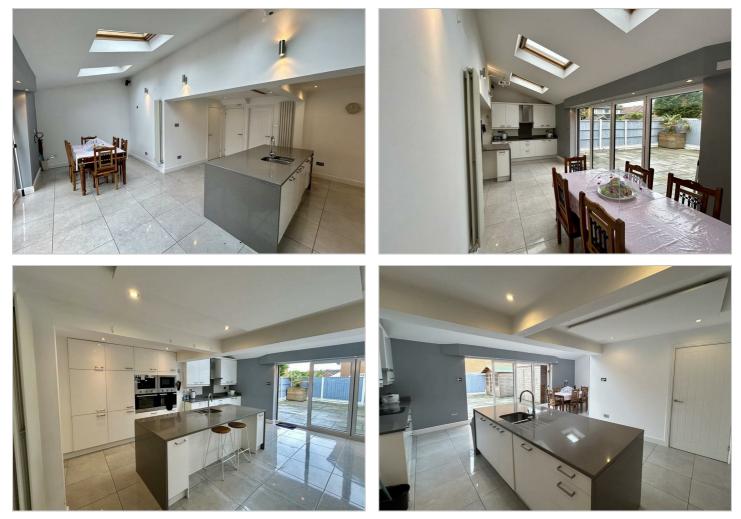

Upon entering, you are welcomed by a generous entrance hall that leads to a wellappointed ground floor. The ground floor features a welcoming lounge, a versatile reception room that can also serve as a bedroom, complete with its own shower room, and an extended kitchen diner that is ideal for family gatherings and entertaining guests. Additionally, a utility room provides extra convenience for daily chores.