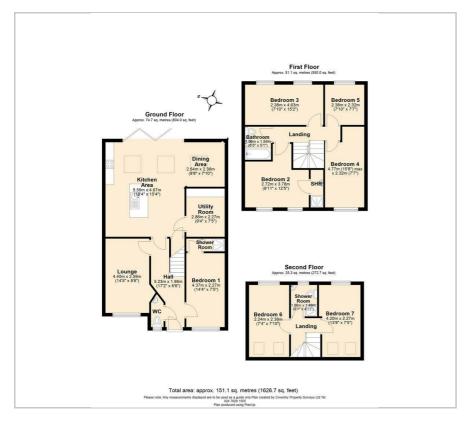

## **Kirton Close** , Coventry, CV6 2PG Offers over £365,000

**Evans Estates are Very Proud to Present this Six Bedroom** Semi Detached Family Home. The property is situated in the Keresley area of the city. The property has the benefits of double glazing and gas central heating (as specified). The accommodation comprises of an entrance hall, ground floor wc, lounge, reception / bedroom with a shower room, extended kitchen diner and utility. To the first floor there are four bedrooms including the master bedroom with en suite shower room and a further family bathroom. To the second floor there are two bedrooms and a shower room. Externally there is off road parking, to the rear there is a low maintenance garden.

## Floor Plan Area Map