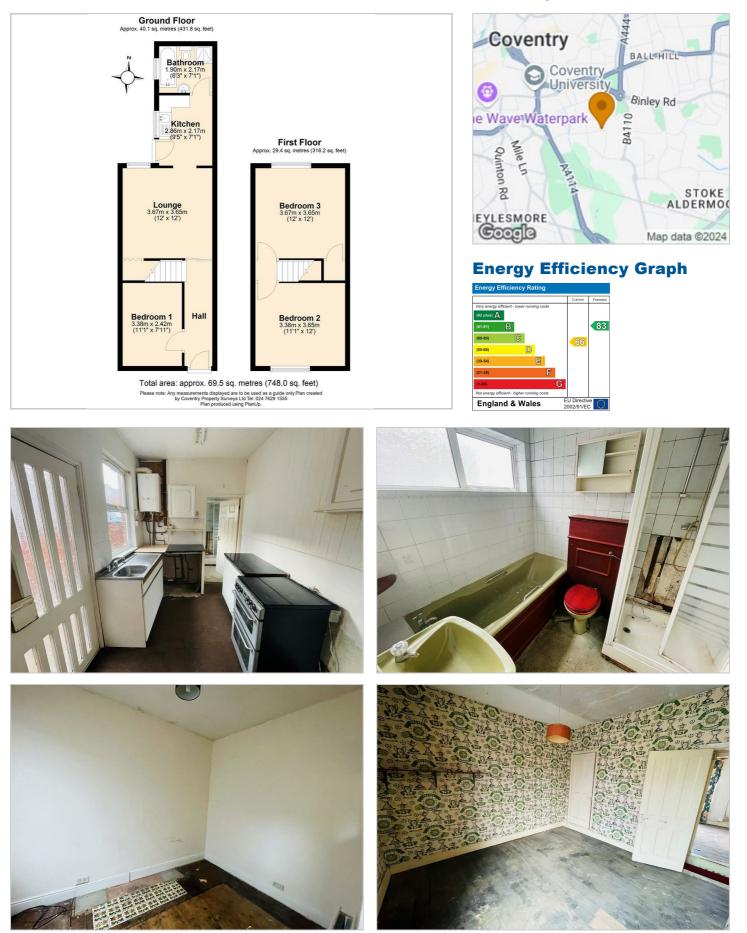

# Humber Avenue , Coventry, CV1 2AT Offers over £130,000

Evans Estates are Very Proud to Present this Two Bedroom Terraced House Offered with No Upward Chain. The property has the benefits of double glazing and gas central heating (as specified). The accommodation comprises of an entrance hall, lounge, dining room, kitchen and ground floor bathroom with shower. To the first floor there are two double bedrooms. Externally there are gardens to the front and rear.

# **Floor Plan**

## **Area Map**

These particulars, whilst believed to be accurate are set out as a general outline only for guidance and do not constitute any part of an offer or contract. Intending purchasers should not rely on them as statements of representation of fact, but must satisfy themselves by inspection or otherwise as to their accuracy. No person in this firms employment has the authority to make or give any representation or warranty in respect of the property.