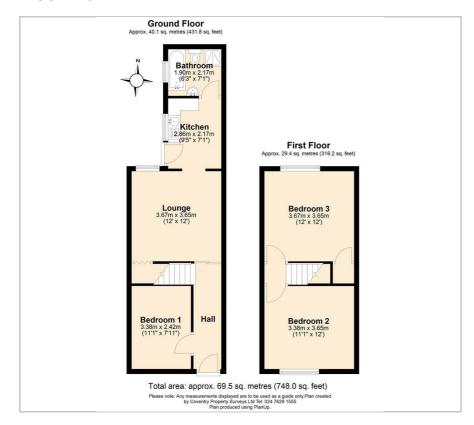

# **Humber Avenue** , Coventry, CV1 2AT Offers over £140,000

**Evans Estates are Very Proud to Present this Two Bedroom Terraced House Offered with No** Upward Chain. The property has the benefits of double glazing and gas central heating (as specified). The accommodation comprises of an entrance hall, lounge, dining room, kitchen and ground floor bathroom with shower. To the first floor there are two double bedrooms. Externally there are gardens to the front and rear.

- No Upward Chain
- Lounge and Dining Rom
- Kitchen and Ground Floor **Bathroom**
- Two Double Bedrooms

# **Viewing**

**Please contact our Evans Estates Office on** 02476333363 if you wish to arrange a viewing appointment for this property or require further information.









#### Floor Plan



## **Area Map**



## **Energy Efficiency Graph**











These particulars, whilst believed to be accurate are set out as a general outline only for guidance and do not constitute any part of an offer or contract. Intending purchasers should not rely on them as statements of representation of fact, but must satisfy themselves by inspection or otherwise as to their accuracy. No person in this firms employment has the authority to make or give any representation or warranty in respect of the property.