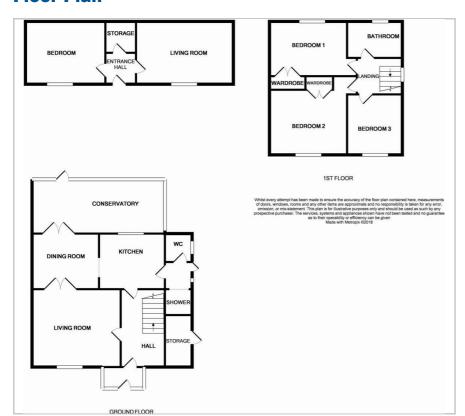

are Proud to Present this Three Bedroom Semi Detached House. The property is situated in the Canley area of the city. The property has the benefits of double glazing and gas central heating (as specified). The accommodation comprises of an entrance hall, lounge, dining room and kitchen. There is a conservatory, ground floor shower room and wc. To the first floor there are three bedrooms and bathroom. Externally there is an annex with bedroom and lounge, and a rear garden.

- Three Bedroom Semi Detached House
- Lounge and Dining Room
- Ground Floor Shower Room
- Ground Floor WC
- Three Bedrooms
- Annex

# Viewing

Please contact our Evans Estates Office on 02476333363 if you wish to arrange a viewing appointment for this property or require further information.









### **Floor Plan**



## **Area Map**



# **Energy Efficiency Graph**











These particulars, whilst believed to be accurate are set out as a general outline only for guidance and do not constitute any part of an offer or contract. Intending purchasers should not rely on them as statements of representation of fact, but must satisfy themselves by inspection or otherwise as to their accuracy. No person in this firms employment has the authority to make or give any representation or warranty in respect of the property.